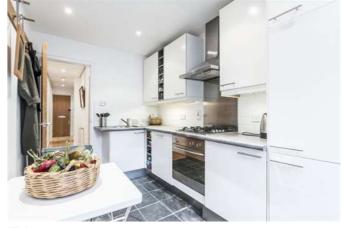

One Bedroom Apartment | Recently Fitted Kitchen | Integrated Appliances | Stylish Bathroom | Private Terrace | Separate Reception | Fitted Storage | Central Location | Additional W/C.

A charming and light first floor apartment moments from the amenities of Shad Thames and within easy walking distance to London Bridge station. This property boasts modern amenities, with a recently fitted kitchen (with integrated appliances including dishwasher), and contemporary fully tiled bathroom, additional W/C and further comprises a separate reception room, fitted storage and private terrace (via the kitchen).

### **Furnishing**

Part-furnished

Kitchen

Terrace