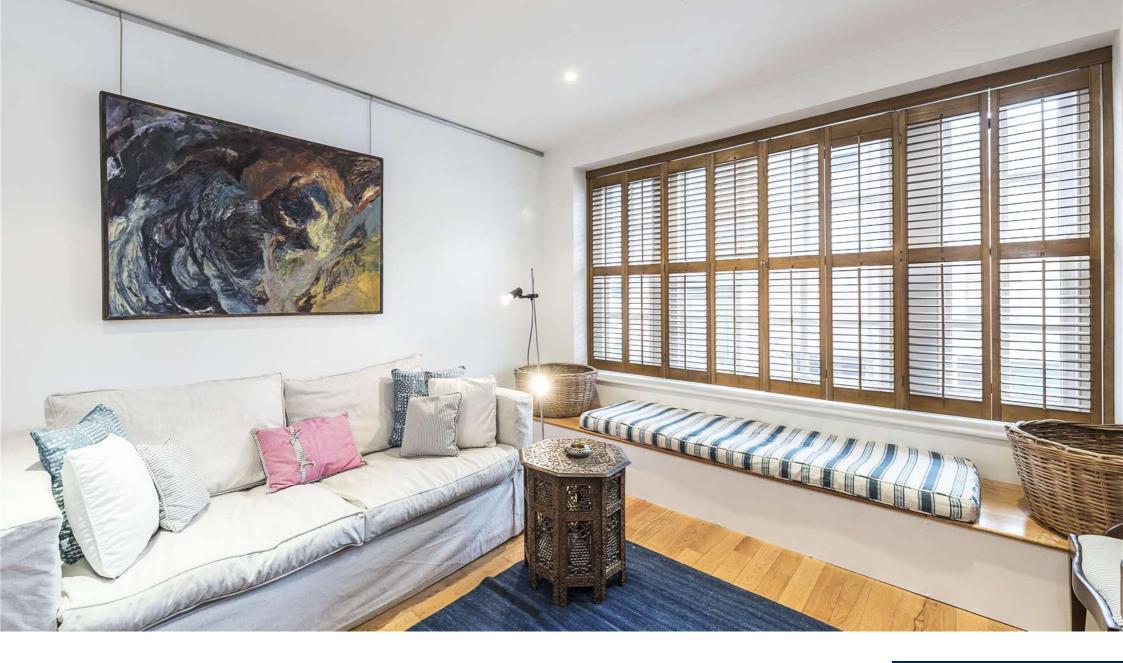

# £435 Per Week - Available 29/01/2018

A charming and light first floor apartment moments from the amenities of Shad Thames and within easy walking distance to London Bridge station, boasting modern kitchen and recently fitted bathroom as well as a private roof terrace.

One Bedroom Apartment | Recently Fitted Kitchen | Integrated Appliances | Stylish Bathroom | Private Terrace | Separate Reception | Fitted Storage | Central Location | Additional W/C.

A charming and light first floor apartment moments from the amenities of Shad Thames and within easy walking distance to London Bridge station. This property boasts modern amenities, with a recently fitted kitchen (with integrated appliances including dishwasher), and contemporary fully tiled bathroom, additional W/C and further comprises a separate reception room, fitted storage and private terrace (via the kitchen).