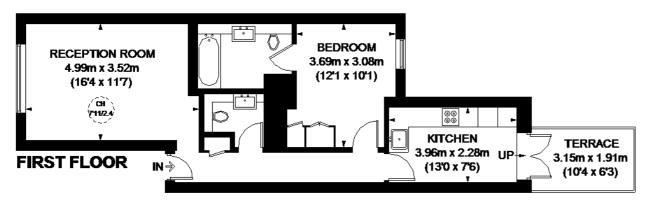

# **HORSLEYDOWN MANSIONS**

This plun is for layout guidance only. Hot drawn to scale unless stated. Windows and door openings are approximate. Whilst every care is taken in the preparation of this plun, please check all dimensions, shapes and compass bearings before making any decisions reliant upon them. Please be advised that Hamptons International / our agents have not seen or reviewed any building regulations or planning permission in relation to works carried out to the property (10300508)