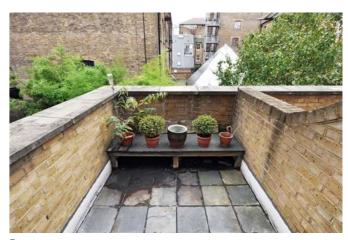

One Bedroom Apartment | Recently Fitted Kitchen | Integrated Appliances | Stylish Bathroom | Private Terrace | Separate Reception | Fitted Storage | Central Location | Additional W/C.

A charming and light first floor apartment moments from the amenities of Shad Thames and within easy walking distance to London Bridge station. This property boasts modern amenities, with a recently fitted kitchen (with integrated appliances including dishwasher), and contemporary fully tiled bathroom, additional W/C and further comprises a separate reception room, fitted storage and private terrace (via the kitchen).

### **Furnishing**

Part-furnished

Kitchen

Terrace