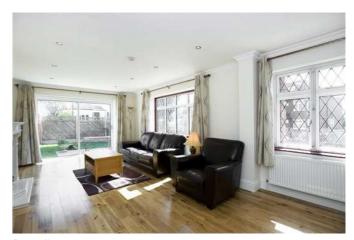

### Description

This very well presented house offers spacious accommodation with wooden floors. On the ground floor the reception room has patio doors leading to an outdoor dining area and the lawn. The kitchen is fully equipped with modern appliances and has a large dining area. There is a guest WC. On the first floor, the master bedroom has en suite shower room, and there is a second good size double bedroom and two singles, all with fitted wardrobes.

Furnishing Furnished

Kitchen

Reception