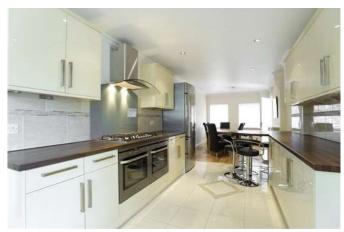

### Description

This very well presented house offers spacious accommodation with wooden floors. On the ground floor the reception room has patio doors leading to an outdoor dining area and the lawn. The kitchen is fully equipped with modern appliances and has a large dining area. There is a guest WC. On the first floor, the master bedroom has en suite shower room, and there is a second good size double bedroom and two singles, all with fitted wardrobes.

Furnishing Furnished

Kitchen

Reception