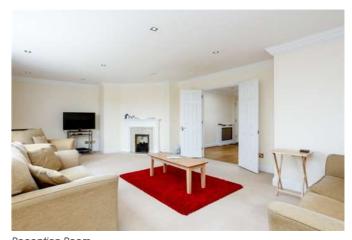

## Description

SHORT LET This beautifully presented penthouse apartment offers exceptionally spacious, well-proportioned accommodation. The lovely reception room opens onto a terrace with exceptional views and there is a separate dining room leading to a modern fitted kitchen with integrated appliances. The master bedroom has a dressing room and an en suite bathroom and there is a second double bedroom with fitted wardrobes and an en suite bathroom. A guest WC completes the accommodation.

## **Furnishing**

**Furnished** 

Reception Room

Reception Room