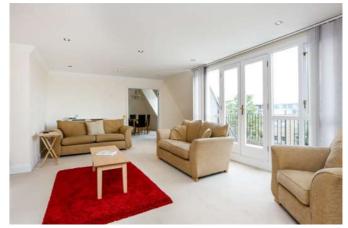

## Description

SHORT LET This beautifully presented penthouse apartment offers exceptionally spacious, well-proportioned accommodation. The lovely reception room opens onto a terrace with exceptional views and there is a separate dining room leading to a modern fitted kitchen with integrated appliances. The master bedroom has a dressing room and an en suite bathroom and there is a second double bedroom with fitted wardrobes and an en suite bathroom. A guest WC completes the accommodation.

## **Furnishing**

**Furnished** 

Reception Room

Reception Room