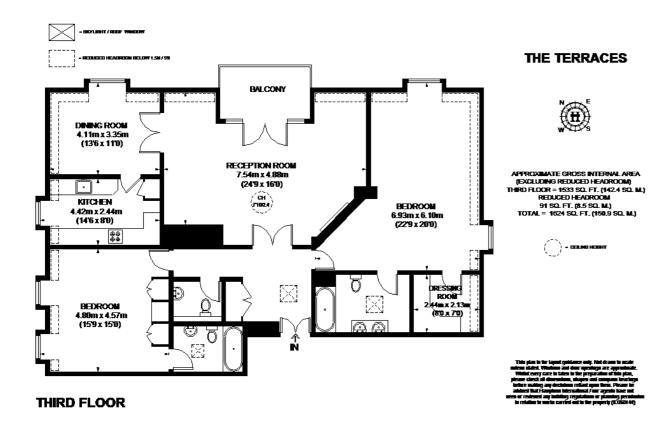

# £850 Per Week - Available 12/11/2016

SHORT LET - BILLS INCLUDED Stunning penthouse apartment with far-reaching views, in sought after development, with roof terrace and off street parking.

2 Double Bedrooms | 2 Bathrooms | Dressing Room | Large Reception | Dining Room | Fitted Kitchen | Guest WC | Terrace | Communal Garden | Off Street Parking.

## Description

SHORT LET This beautifully presented penthouse apartment offers exceptionally spacious, well-proportioned accommodation. The lovely reception room opens onto a terrace with exceptional views and there is a separate dining room leading to a modern fitted kitchen with integrated appliances. The master bedroom has a dressing room and an en suite bathroom and there is a second double bedroom with fitted wardrobes and an en suite bathroom. A guest WC completes the accommodation.