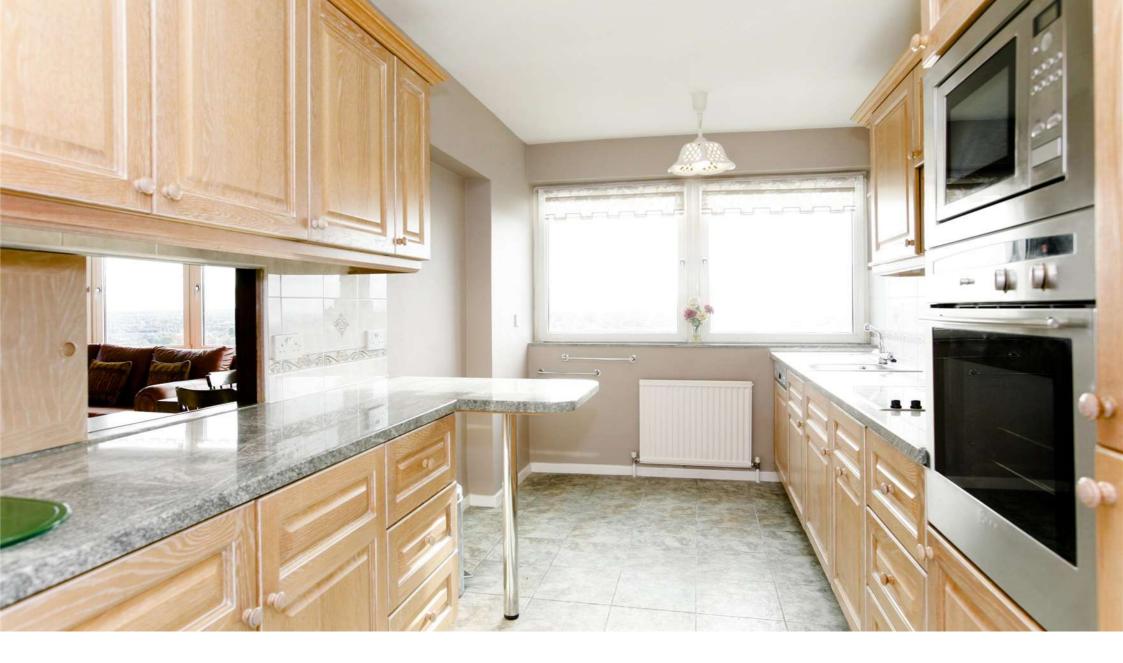

## **Description**

SHORT LET This modern spacious apartment is offered furnished and is situated on the ninth floor of this popular block offering spectacular views of the All England Lawn Tennis Club and a far-reaching vista over London. The accommodation is accessed from the spacious entrance hall which has excellent storage cupboards. The large reception room is double aspect with splendid views and the modern fitted kitchen has integral appliances and space for a table. The master bedroom has an en suite shower room and an excellent range of fitted cupboards. The second double bedroom is superbly fitted out as a study with a drop down bed to provide guest accommodation and there is an excellent modern family bathroom.