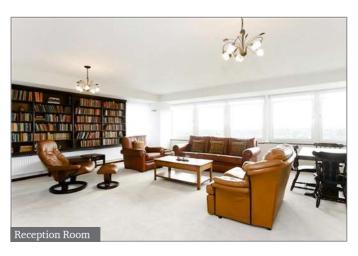

## **Description**

SHORT LET This modern spacious apartment is offered furnished and is situated on the ninth floor of this popular block offering spectacular views of the All England Lawn Tennis Club and a far-reaching vista over London. The accommodation is accessed from the spacious entrance hall which has excellent storage cupboards. The large reception room is double aspect with splendid views and the modern fitted kitchen has integral appliances and space for a table. The master bedroom has an en suite shower room and an excellent range of fitted cupboards. The second double bedroom is superbly fitted out as a study with a drop down bed to provide guest accommodation and there is an excellent modern family bathroom.