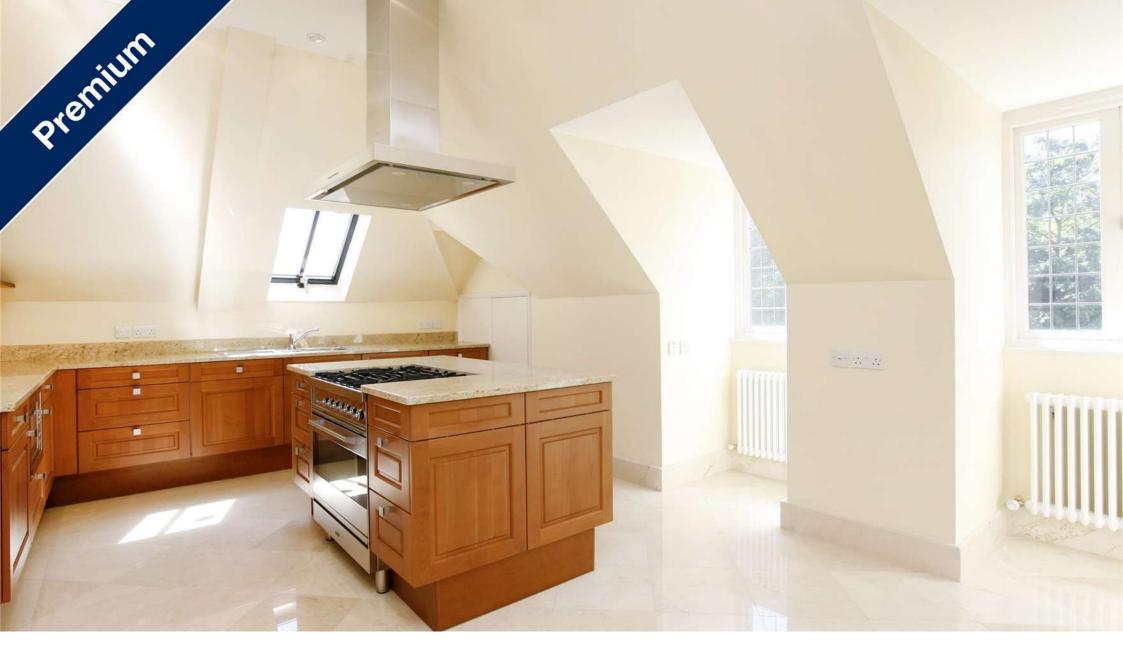

### Description

**Furnishing** 

SHORT LET This beautifully presented and extremely spacious top floor apartment is located in a gated development. There are three well proportioned double bedrooms, all with en suite bathrooms and fitted wardrobes, and one single room or study. There is a large reception room with a stunning marble fireplace, a spacious and contemporary eat in kitchen, cloakroom and exceptional parquet floors throughout.

## Unfurnished

Exterior

Reception