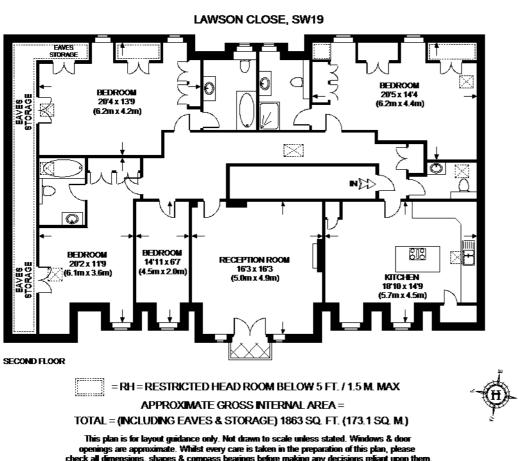

3 Double Bedrooms | Single Bedroom/Study | Spacious Reception Room | Kitchen/Breakfast Room | 3 Bathrooms | Guest Cloakroom | Off Street Parking | Gated Development.

### Floorplan

check all dimensions, shapes & compass bearings before making any decisions reliant upon them. Please be advised that Hamptons International / our agents have not seen or reviewed any building regulations or planning permission in relation to works carried out to the property.