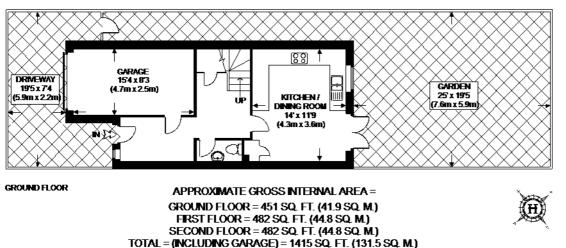

#### Floorplan

SECOND FLOOR

FIRST FLOOR

This plan is for layout guidance only. Not drawn to scale unless stated. Windows & door openings are approximate. Whilst every care is taken in the preparation of this plan, please check all dimensions, shapes & compass bearings before making any decisions reliant upon them. Please be advised that Hamptons International / our agents have not seen or reviewed any building regulations or planning permission in relation to works carried out to the property.

3 Bedrooms | 2 Bathrooms | Reception Room | Kitchen/Breakfast Room | Guest Cloakroom | Garden | Garage | Off Street Parking.

#### Description

This spacious town house offers excellent accommodation for a family or professional sharers. On the ground floor is a modern kitchen/breakfast room opening directly onto the garden and a guest cloakroom. The reception room is on the first floor and there is a large double bedroom with fitted wardrobes and a contemporary shower room. On the top floor there are two large double bedrooms, both with fitted wardrobes, and a family bathroom. There is ample storage throughout the house.