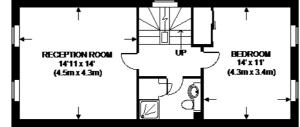

#### Floorplan

SECOND FLOOR

FIRST FLOOR

This plan is for layout guidance only. Not drawn to scale unless stated. Windows & door openings are approximate. Whilst every care is taken in the preparation of this plan, please check all dimensions, shapes & compass bearings before making any decisions reliant upon them. Please be advised that Hamptons International / our agents have not seen or reviewed any building regulations or planning permission in relation to works carried out to the property.

3 Bedrooms | 2 Bathrooms | Reception Room | Kitchen/Breakfast Room | Guest Cloakroom | Garden | Garage | Off Street Parking.

#### Description

This spacious town house offers excellent accommodation for a family or professional sharers. On the ground floor is a modern kitchen/breakfast room opening directly onto the garden and a guest cloakroom. The reception room is on the first floor and there is a large double bedroom with fitted wardrobes and a contemporary shower room. On the top floor there are two large double bedrooms, both with fitted wardrobes, and a family bathroom. There is ample storage throughout the house.