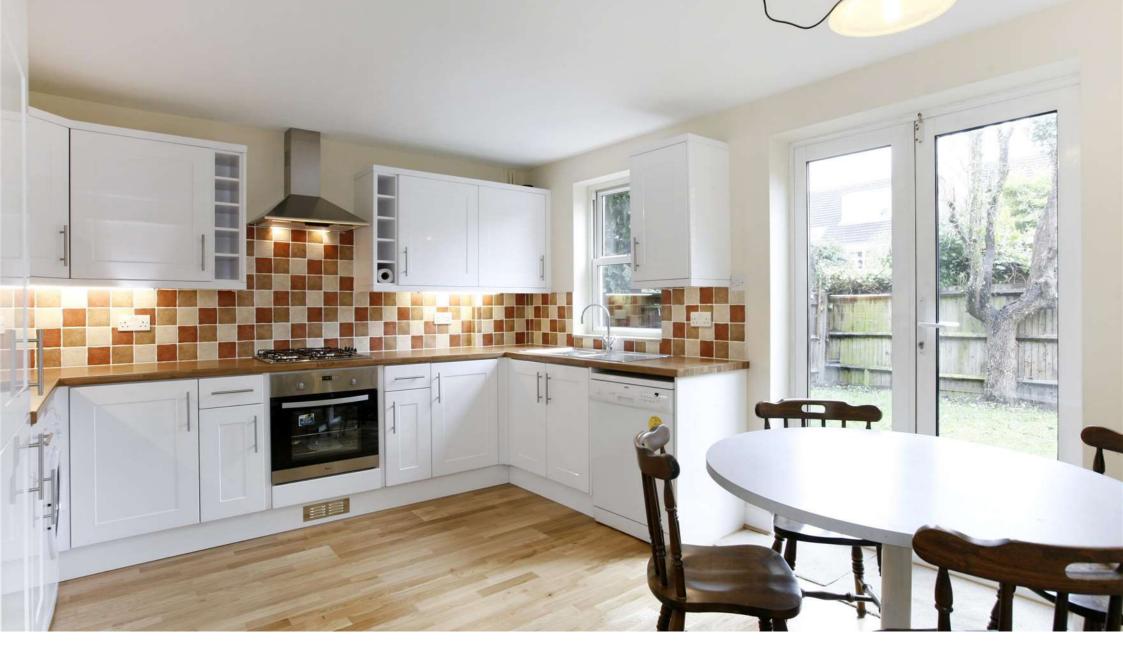

#### Description

This spacious town house offers excellent accommodation for a family or professional sharers. On the ground floor is a modern kitchen/breakfast room opening directly onto the garden and a guest cloakroom. The reception room is on the first floor and there is a large double bedroom with fitted wardrobes and a contemporary shower room. On the top floor there are two large double bedrooms, both with fitted wardrobes, and a family bathroom. There is ample storage throughout the house.