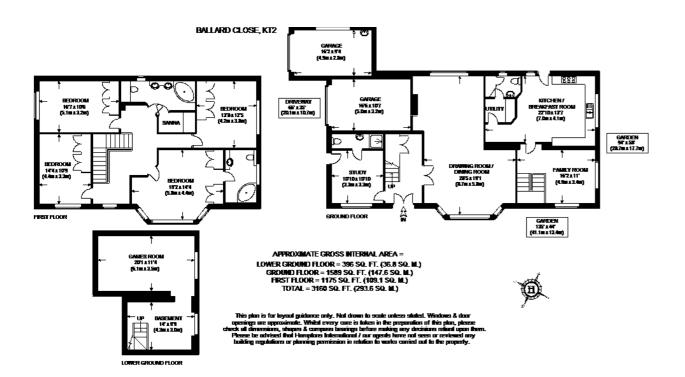

## Description

Call us between our extended opening hours of 6 - 9PM Monday to Thursday to arrange an appointment. This substantial detached family house is presented in excellent order throughout and offers flexible accommodation for both family living and entertaining. On the ground floor the spacious entrance hall opens to a large L-shaped dual aspect reception room. The kitchen/breakfast room has a door to the garden and there is a separate reception room ideal as a formal dining or TV room. A ground floor double bedroom and en suite shower room has the advantage of its own private entrance, making it ideal for an au pair or housekeeper or as a guest bedroom. A utility room and guest cloakroom complete the ground floor accommodation. On the lower ground floor is a large games room

with a full size billiard table. The first floor offers four good double bedrooms each with built-in wardrobes, the master having an en suite bathroom with a corner bath. The family bathroom has a jacuzzi spa corner bath and sauna.