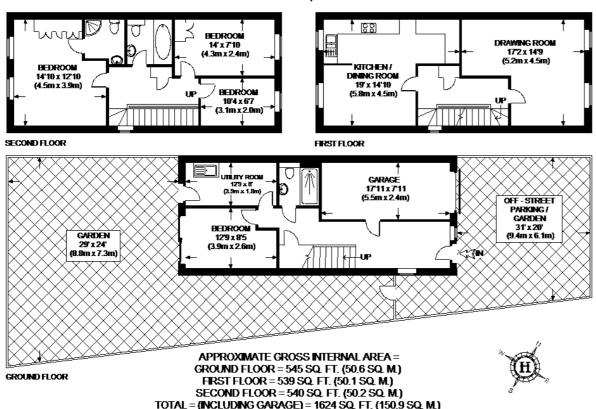

#### PINE GROVE, SW19

This plan is for layout guidance only. Not drawn to scale unless stated. Windows & door openings are approximate. Whilst every care is taken in the preparation of this plan, please check all dimensions, shapes & compass bearings before making any decisions reliant upon them. Please be advised that Hamptons International / our agents have not seen or reviewed any building regulations or planning permission in relation to works carried out to the property.