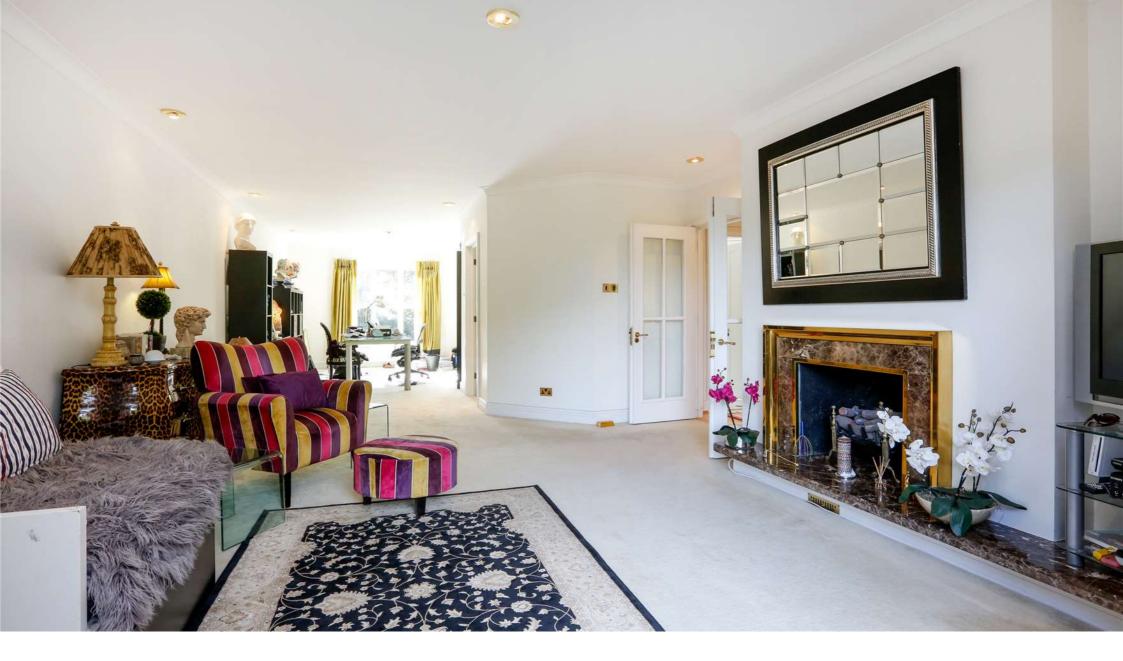

#### Description

This fabulous first floor apartment has been recently redecorated and is presented in excellent order. It has a very spacious dual-aspect reception room with a balcony overlooking the beautiful communal gardens. The smart kitchen/breakfast room has Neff appliances and a Miele washing machine. The master bedroom has an en suite bathroom and there are two further bedrooms and a family bathroom. The apartment has a security alarm.

#### Furnishing

Part-furnished

Reception Room

Reception Room