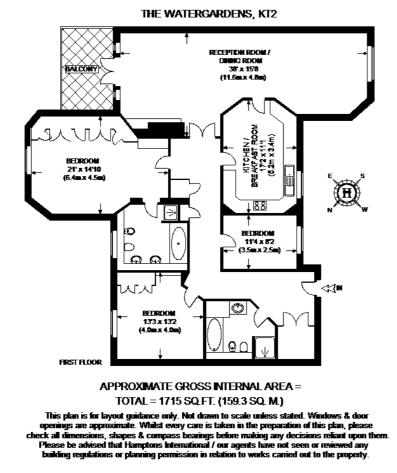

as an en suite bathroom and there are two further bedrooms and a family bathroom. The apartment has a security alarm.

#### Situation

The Water Gardens is a secure gated development on Warren Road within the private Coombe estate and is situated between two golf courses. Richmond Park, Kingston town centre and Wimbledon Village are all within easy reach. Norbiton Station with trains to Waterloo is close by as is the A3 giving access to Central London, the south and west and Heathrow and Gatwick airports.

#### Furnishing

Part-furnished



Reception Room



Reception Room

#### Hamptons Wimbledon Lettings

Hampton House High Street, Wimbledon London SW19 5BA Tel: 020 8944 1301 - wimbledonlettings@hamptons-int.com www.hamptons.co.uk

#### Floorplan

# Energy Performance Certificate (EPC)



For clarification, we wish to inform prospective purchasers that we have prepared these sales particulars as a general guide. We have not verified permissions, nor carried out a survey, tested the services, appliances and specific fittings. Room sizes are approximate and rounded: they are taken between internal wall surfaces and therefore include cupboards/shelves, etc. Accordingly, they should not be relied upon for carpets and furnishings. It should also be noted that all fixtures and fittings, carpeted, curtains/blinds, kitchen equipment and garden statuary, whether fitted or not, are deemed removable by the vendor unless specifically itemised with these particulars.

#### **Hamptons Wimbledon Lettings**

Hampton House High Street, Wimbledon London SW19 5BA Tel: 020 8944 1301 - wimble