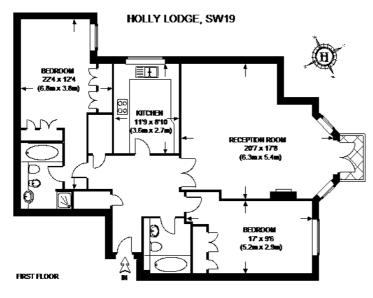

### **Hamptons Wimbledon Lettings**

Hampton House High Street, Wimbledon London SW19 5BA Tel: 020 8944 1301 - wimbledonlettings@hamptons-int.com

www.hamptons.co.uk

APPROXIMATE GROSS INTERNAL AREA = 1023 SQ.FT. (95 SQ. M.)

This plan is for layout guidance only. Not drawn to scale unless stated. Windows & door openings are approximate. Whitst every care is taken in the preparation of this plan, please check all dimensions, shapes & compass bearings before making any decisions reliant upon it. Please be advised that Hamptons International / our agents have not seen or reviewed any building regulations or planning permission in relation to works carried out to the property.