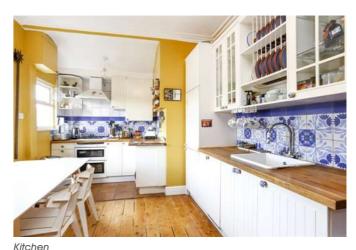

### Description

This very well presented property offers excellent accommodation with wood floors throughout. A staircase from the private entrance at ground level opens onto the first floor landing. The well fitted eat-in kitchen has stairs down to the private garden. There is also a well-proportioned reception room, one double and one single bedroom/study and a family bathroom on this floor. The top floor houses the master bedroom with a shower room, utility area and eaves storage.

Furnishing
Part-furnished

Reception Room

Kitchen