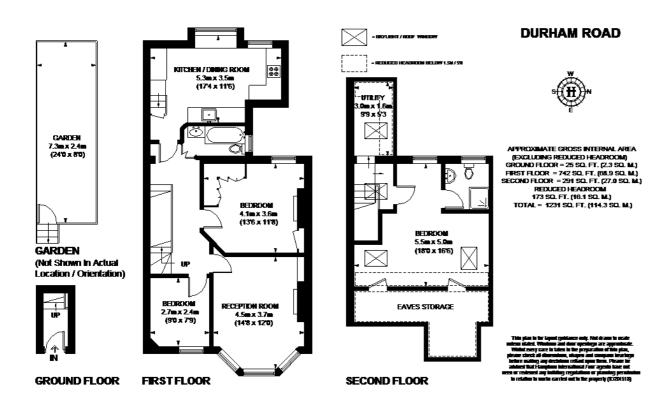

### Description

This very well presented property offers excellent accommodation with wood floors throughout. A staircase from the private entrance at ground level opens onto the first floor landing. The well fitted eat-in kitchen has stairs down to the private garden. There is also a well-proportioned reception room, one double and one single bedroom/study and a family bathroom on this floor. The top floor houses the master bedroom with a shower room, utility area and eaves storage.