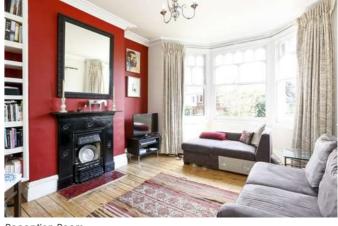

### Description

This very well presented property offers excellent accommodation with wood floors throughout. A staircase from the private entrance at ground level opens onto the first floor landing. The well fitted eat-in kitchen has stairs down to the private garden. There is also a well-proportioned reception room, one double and one single bedroom/study and a family bathroom on this floor. The top floor houses the master bedroom with a shower room, utility area and eaves storage.

Furnishing
Part-furnished

Reception Room

Kitchen