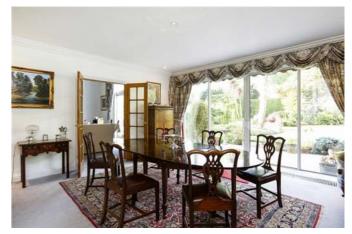

**Drawing Room** 

Dining Room

## Description

SHORT LET This fabulous property offers flexible family accommodation. The main house has a large reception hallway with wood panelling and display cabinets. The drawing room, with gallery, includes floor to ceiling windows offering views across the landscaped garden. Double doors lead to the billiard room with adjoining guest cloakroom. The kitchen/breakfast room features an excellent range of units and integrated appliances. The separate utility room provides additional storage, space for appliances and outside access. The dining room, with doors to the garden, and a second guest cloakroom complete the ground floor accommodation. The first floor provides a large master bedroom suite with dressing room, en-suite bathroom and balcony. The gallery/reception area leads to a