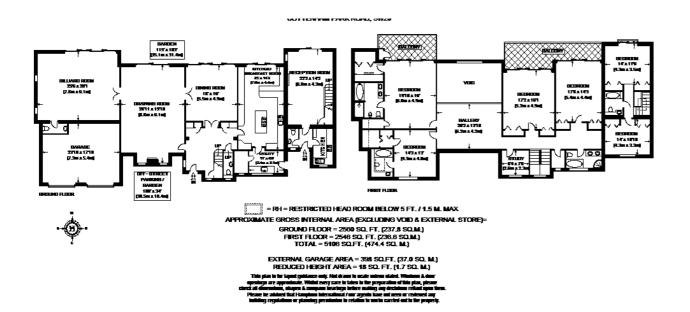

4 Bedrooms | 3 Bathrooms | 3 Reception Rooms | Kitchen/Breakfast Room | Study | Gallery | 2 Guest Cloakrooms | Utility Room | Beautiful Garden | 2 Balconies | Triple Garage | Off Street Parking | S/C 2 Bed Annexe.

## Description

SHORT LET This fabulous property offers flexible family accommodation. The main house has a large reception hallway with wood panelling and display cabinets. The drawing room, with gallery, includes floor to ceiling windows offering views across the landscaped garden. Double doors lead to the billiard room with adjoining guest cloakroom. The kitchen/breakfast room features an excellent range of units and integrated appliances. The separate utility room provides additional storage, space for appliances and outside access. The dining room, with doors to the garden, and a second guest cloakroom complete the ground floor accommodation. The first floor provides a large master bedroom suite with dressing room, en-suite bathroom and balcony. The gallery/reception area leads to a

second bedroom with excellent storage and an en-suite bathroom. There are two further bedrooms with large fitted cupboards and a balcony, a study and a family bathroom. The adjoining self-contained house, set over two floors, includes a reception room with access to a private courtyard, a kitchen and guest cloakroom. Upstairs provides two bedrooms, one with a Juliet balcony and a family bathroom. BILLS INCLUDED