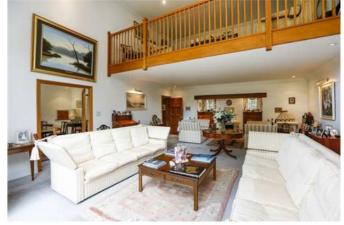

**Drawing Room** 

Dining Room

## Description

SHORT LET This fabulous property offers flexible family accommodation. The main house has a large reception hallway with wood panelling and display cabinets. The drawing room, with gallery, includes floor to ceiling windows offering views across the landscaped garden. Double doors lead to the billiard room with adjoining guest cloakroom. The kitchen/breakfast room features an excellent range of units and integrated appliances. The separate utility room provides additional storage, space for appliances and outside access. The dining room, with doors to the garden, and a second guest cloakroom complete the ground floor accommodation. The first floor provides a large master bedroom suite with dressing room, en-suite bathroom and balcony. The gallery/reception area leads to a