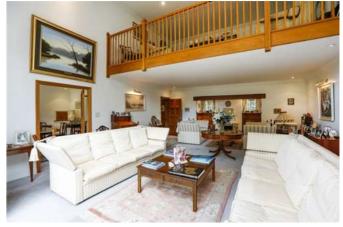

## Description

SHORT LET This fabulous property offers flexible family accommodation. The main house has a large reception hallway with wood panelling and display cabinets. The drawing room, with gallery, includes floor to ceiling windows offering views across the landscaped garden. Double doors lead to the billiard room with adjoining guest cloakroom. The kitchen/breakfast room features an excellent range of units and integrated appliances. The separate utility room provides additional storage, space for appliances and outside access. The dining room, with doors to the garden, and a second guest cloakroom complete the ground floor accommodation. The first floor provides a large master bedroom suite with dressing room, en-suite bathroom and balcony. The gallery/reception area leads to a

# **Furnishing**

Unfurnished

Drawing Room

Dining Room