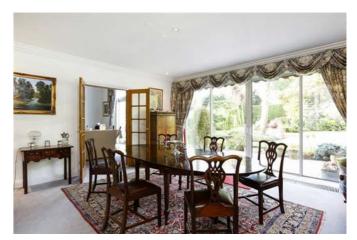

## Description

SHORT LET This fabulous property offers flexible family accommodation. The main house has a large reception hallway with wood panelling and display cabinets. The drawing room, with gallery, includes floor to ceiling windows offering views across the landscaped garden. Double doors lead to the billiard room with adjoining guest cloakroom. The kitchen/breakfast room features an excellent range of units and integrated appliances. The separate utility room provides additional storage, space for appliances and outside access. The dining room, with doors to the garden, and a second guest cloakroom complete the ground floor accommodation. The first floor provides a large master bedroom suite with dressing room, en-suite bathroom and balcony. The gallery/reception area leads to a

# **Furnishing**

Unfurnished

Drawing Room

Dining Room