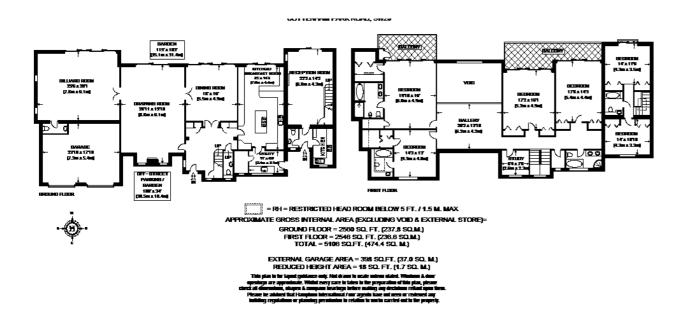

## Description

SHORT LET This fabulous property offers flexible family accommodation. The main house has a large reception hallway with wood panelling and display cabinets. The drawing room, with gallery, includes floor to ceiling windows offering views across the landscaped garden. Double doors lead to the billiard room with adjoining guest cloakroom. The kitchen/breakfast room features an excellent range of units and integrated appliances. The separate utility room provides additional storage, space for appliances and outside access. The dining room, with doors to the garden, and a second guest cloakroom complete the ground floor accommodation. The first floor provides a large master bedroom suite with dressing room, en-suite bathroom and balcony. The gallery/reception area leads to a

second bedroom with excellent storage and an en-suite bathroom. There are two further bedrooms with large fitted cupboards and a balcony, a study and a family bathroom. BILLS INCLUDED