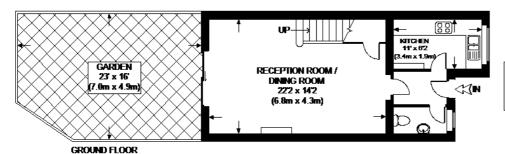

#### COTTENHAM PARK ROAD, SW20

OFF - STREET

PARKING

36 x 94

(11.0m x 2.8m)

FIRST FLOOR

APPROXIMATE GROSS INTERNAL AREA =
GROUND FLOOR = 451 SQ. FT. (41.9 SQ.M.)
FIRST FLOOR = 475 SQ. FT. (44.1 SQ.M.)
TOTAL = 926 SQ.FT. (86.0 SQ. M.)

This plan is for layout guidance only. Not drawn to scale unless stated. Windows & door openings are approximate. Whilst every care is taken in the preparation of this plan, please check all dimensions, shapes & compass bearings before making any decisions reliant upon them. Please be advised that Hamptons International / our agents have not seen or reviewed any building regulations or planning permission in relation to works carried out to the property.