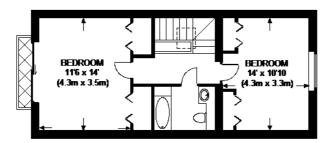

#### COTTENHAM PARK ROAD, SW20

OFF - STREET

PARKING

36 x 94

(11.0m x 2.8m)

FIRST FLOOR

APPROXIMATE GROSS INTERNAL AREA =
GROUND FLOOR = 451 SQ. FT. (41.9 SQ.M.)
FIRST FLOOR = 475 SQ. FT. (44.1 SQ.M.)
TOTAL = 926 SQ.FT. (86.0 SQ. M.)

This plan is for layout guidance only. Not drawn to scale unless stated. Windows & door openings are approximate. Whilst every care is taken in the preparation of this plan, please check all dimensions, shapes & compass bearings before making any decisions reliant upon them. Please be advised that Hamptons International / our agents have not seen or reviewed any building regulations or planning permission in relation to works carried out to the property.