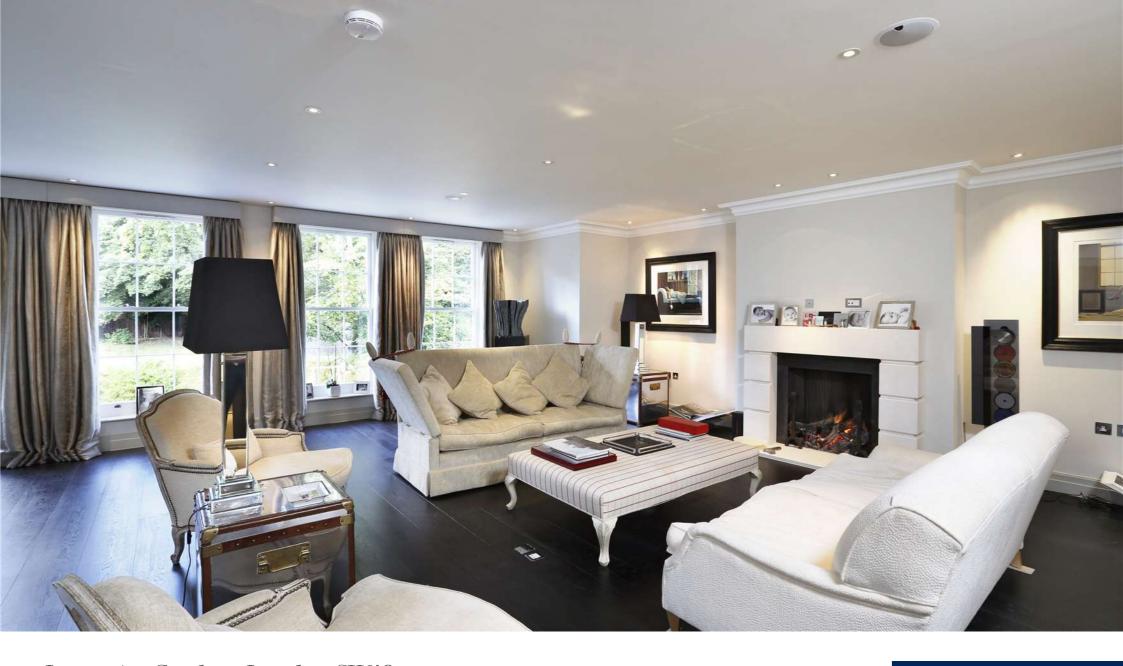

#### Description

On the ground floor the spacious hallway leads to the drawing room with fireplace and garden views. The study has fitted storage and a guest WC complete the accommodation at this level. The kitchen/family room on the lower ground floor has a superb range of Poggenpohl units and integrated Miele appliances. There is a custom built contemporary wine cellar, a media/cinema room, playroom with side access, a utility room and a further guest WC. The five bedrooms, arranged over the top two floors include the master suite with a luxury bathroom and two dressing rooms, plus two family bathrooms.