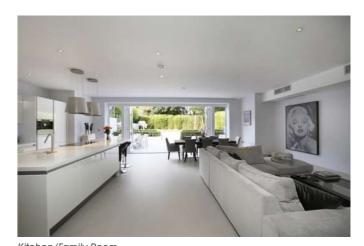

#### Description

On the ground floor the spacious hallway leads to the drawing room with fireplace and garden views. The study has fitted storage and a guest WC complete the accommodation at this level. The kitchen/family room on the lower ground floor has a superb range of Poggenpohl units and integrated Miele appliances. There is a custom built contemporary wine cellar, a media/cinema room, playroom with side access, a utility room and a further guest WC. The five bedrooms, arranged over the top two floors include the master suite with a luxury bathroom and two dressing rooms, plus two family bathrooms.

# Furnishing Unfurnished

Exterior

Kitchen/Family Room