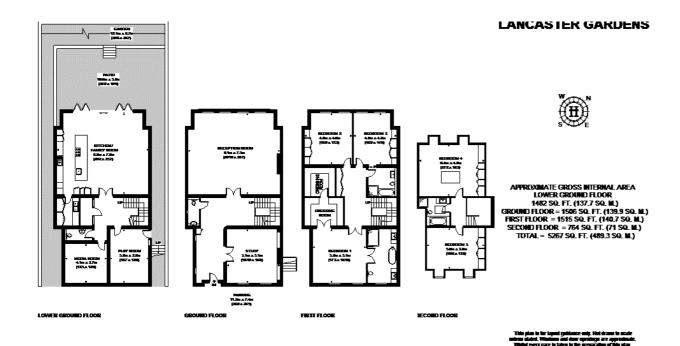

5 Bedrooms | 4 Reception Rooms | Kitchen/Family Room | 3 Bath/Shower Rooms | 2 Guest WCs | Utility Room | Garden | Gated Parking.

#### Description

On the ground floor the spacious hallway leads to the drawing room with fireplace and garden views. The study has fitted storage and a guest WC complete the accommodation at this level. The kitchen/family room on the lower ground floor has a superb range of Poggenpohl units and integrated Miele appliances. There is a custom built contemporary wine cellar, a media/cinema room, playroom with side access, a utility room and a further guest WC. The five bedrooms, arranged over the top two floors include the master suite with a luxury bathroom and two dressing rooms, plus two family bathrooms.