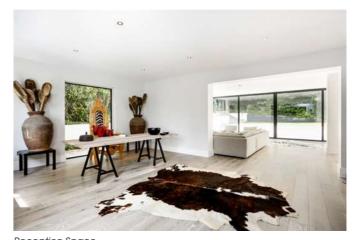

### Description

SHORT LET The beautiful double height entrance hall opens onto fabulous open plan living space ideal for entertaining, comprising two reception areas and a contemporary integrated kitchen/dining room. There is a separate utility room, study and guest cloakroom with coat cupboards. On the first floor, the master bedroom suite has extensive wardrobe space and a stunning bathroom. There is a second bedroom suite on this floor. The top floor offers a double bedroom with en suite bathroom and two further double bedrooms with a family bathroom.

## **Furnishing**

Part-furnished

Entrance Hall

Reception Space