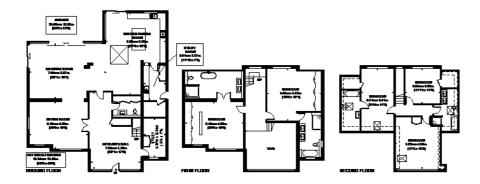

#### **ULLSWATER CLOSE**

AFFROMATIE GROSS INTERNAL AREA (EXCLUDING REDUCED HEADROOM / VOID) GROUND FLOOR = 2917 SCL FT. (187.4 SCL ML) FIRST FLOOR = 1104 SCL FT. (192.6 SCL ML) SECOND FLOOR = 5923 SCL FT. (95.8 SCL ML) REDUCED HEADROOM 98 SCL FT. (9.1 SCL ML) TOTAL = 4142 SCL FT. (384.9 SCL ML)