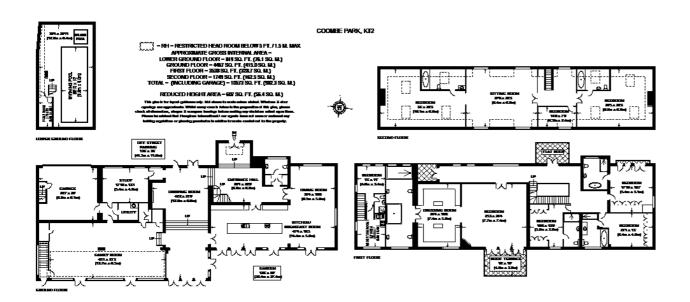

### Description

SHORT LET The stunning reception hall leads to two generous reception rooms, a huge conservatory with access to the garden, and a fabulous kitchen/family room with integrated appliances and a drop down projector screen. A study, utility room and guest cloakroom complete the ground floor accommodation. There is an impressive indoor pool and jacuzzi located on the lower ground floor. The first floor comprises a huge master bedroom suite with doors to a balcony overlooking the garden. The beautiful fitted dressing area leading to a magnificent en suite bathroom. There are three further bedrooms with en suite facilities and a self-contained staff flat accessed via the integrated garage. The second floor provides two further bedroom suites. a large reception room and a study/bedroom.