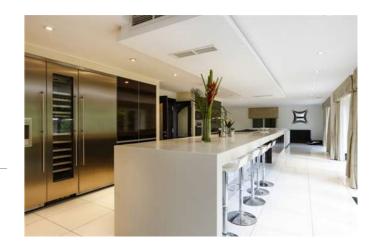

### Description

SHORT LET The stunning reception hall leads to two generous reception rooms, a huge conservatory with access to the garden, and a fabulous kitchen/family room with integrated appliances and a drop down projector screen. A study, utility room and guest cloakroom complete the ground floor accommodation. There is an impressive indoor pool and jacuzzi located on the lower ground floor. The first floor comprises a huge master bedroom suite with doors to a balcony overlooking the garden. The beautiful fitted dressing area leading to a magnificent en suite bathroom. There are three further bedrooms with en suite facilities and a self-contained staff flat accessed via the integrated garage. The second floor provides two further bedroom suites. a large reception room and a study/bedroom.