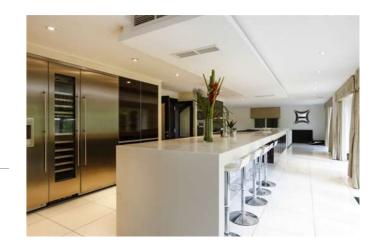

### Description

The stunning reception hall leads to two generous reception rooms, a huge conservatory with access to the garden, and a fabulous kitchen/family room with integrated appliances and a drop down projector screen. A study, utility room and guest cloakroom complete the ground floor accommodation. There is an impressive indoor pool and jacuzzi located on the lower ground floor. The first floor comprises a huge master bedroom suite with doors to a balcony overlooking the garden. The beautiful fitted dressing area leading to a magnificent en suite bathroom. There are three further bedrooms with en suite facilities and a self-contained staff flat accessed via the integrated garage. The second floor provides two further bedroom suites, a large reception room and a study/bedroom.