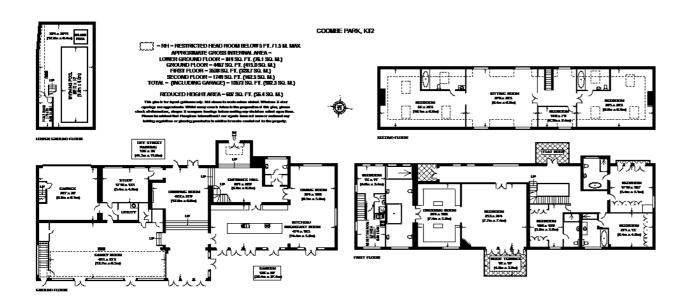

7 Bedrooms | 6 Bathrooms | 5 Reception Rooms | S/C Staff Flat | Indoor Pool | Jacuzzi | Garden | Garage | Gated Parking.

### Description

The stunning reception hall leads to two generous reception rooms, a huge conservatory with access to the garden, and a fabulous kitchen/family room with integrated appliances and a drop down projector screen. A study, utility room and guest cloakroom complete the ground floor accommodation. There is an impressive indoor pool and jacuzzi located on the lower ground floor. The first floor comprises a huge master bedroom suite with doors to a balcony overlooking the garden. The beautiful fitted dressing area leading to a magnificent en suite bathroom. There are three further bedrooms with en suite facilities and a self-contained staff flat accessed via the integrated garage. The second floor provides two further bedroom suites, a large reception room and a study/bedroom.