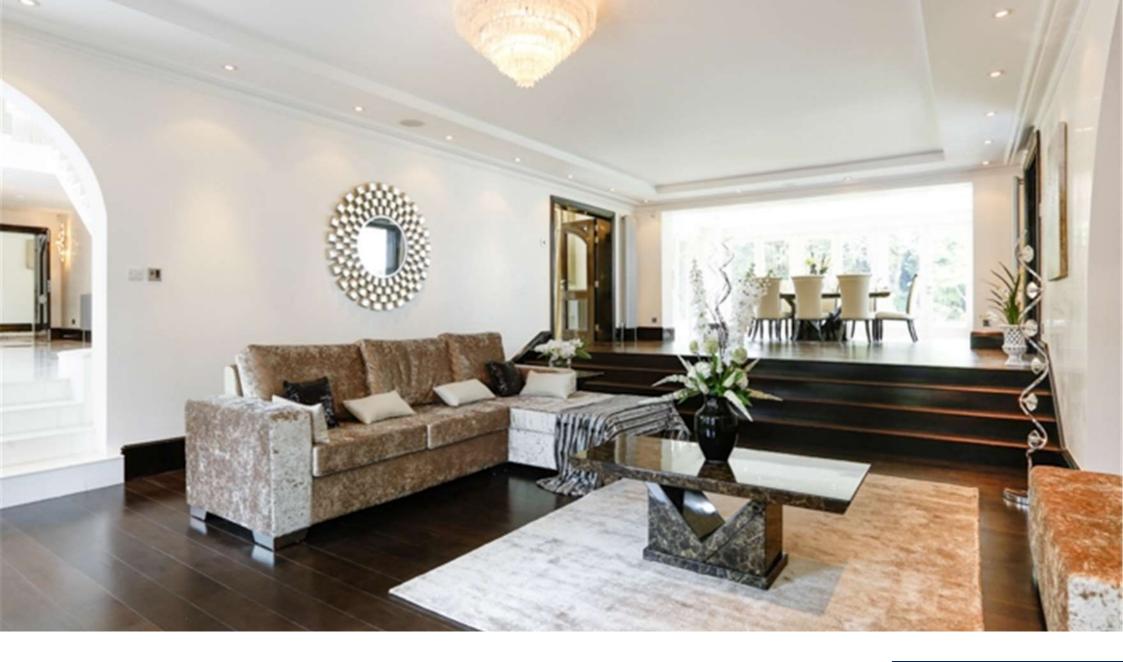

### Description

The stunning reception hall leads to two generous reception rooms, a huge conservatory with access to the garden, and a fabulous kitchen/family room with integrated appliances and a drop down projector screen. A study, utility room and guest cloakroom complete the ground floor accommodation. There is an impressive indoor pool and jacuzzi located on the lower ground floor. The first floor comprises a huge master bedroom suite with doors to a balcony overlooking the garden. The beautiful fitted dressing area leading to a magnificent en suite bathroom. There are three further bedrooms with en suite facilities and a self-contained staff flat accessed via the integrated garage. The second floor provides two further bedroom suites, a large reception room and a study/bedroom.