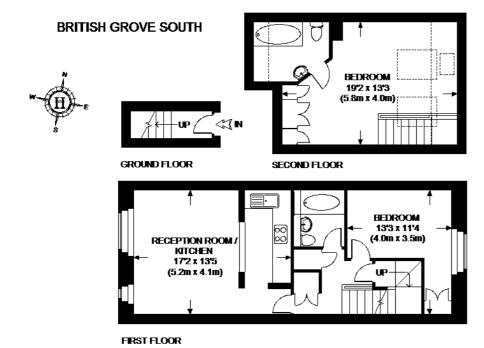

# APPROXIMATE GROSS INTERNAL AREA = TOTAL = 716 SQ. FT. (66.5 SQ. M.)

REDUCED HEIGHT AREA = 48 SQ.FT. (4.5 SQ. M.)

This plan is for layout guidance only. Not drawn to scale unless stated. Windows & door openings are approximate. Whilst every care is taken in the preparation of this plan, please check all dimensions, shapes & compass bearings before making any decisions reliant upon them. Please be advised that Hamptons International / our agents have not seen or reviewed any building regulations or planning permission in relation to works carried out to the property.