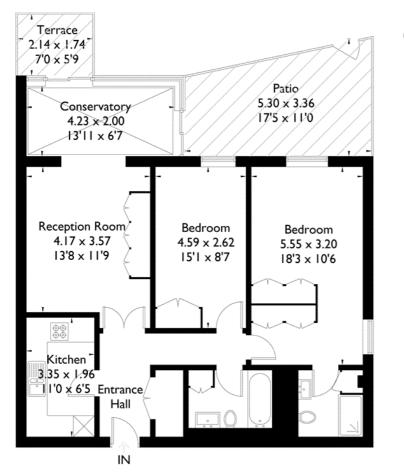

### Floorplan

Old Chiswick Yard W4

Approximate Gross Internal Area 84.2 sq m / 906 sq ft

Floorplanz © 2015 0445 6344000 Ref: 152297 This plan is for typus guidance only. Transm in accordance with RICS guidelines. Not drawn to scale, unless stated. Windows & door openings are approximate. Whilst every care is taken in the preparation of this plan, please check al dimensions. Auspea & compass bearings before making any decisions reliant upon them.