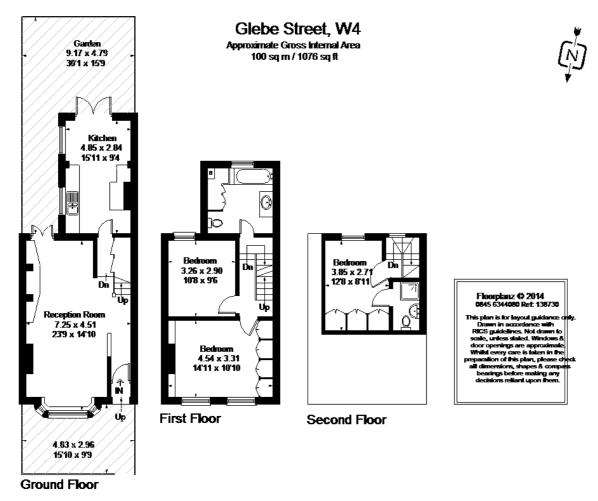

ree bedroom house on a quiet street in the sought after Glebe Estate moments from the High Road. The house comprises double reception room with hard wood flooring, eat in kitchen with access to a south facing garden, three double bedrooms, one with an en suite shower room and an additional large family bathroom. Glebe Street is well located for all the amenities of the Chiswick High Road. It is within walking distance to both Turnham Green and Chiswick Park tube stations and the for the motorist the A4/M4 is close by.

#### **Furnishing**

Unfurnished



Reception



Kitchen

#### **Hamptons Chiswick Lettings**

48 Turnham Green Terrace, Chiswick
London W4 1QP
Tel: 0208 987 8443 - chiswicklettings@hamptons-int.com
www.hamptons.co.uk

#### Floorplan

# Energy Performance Certificate (EPC)





For clarification, we wish to inform prospective purchasers that we have prepared these sales particulars as a general guide. We have not verified permissions, nor carried out a survey, tested the services, appliances and specific fittings. Room sizes are approximate and rounded: they are taken between internal wall surfaces and therefore include cupboards/shelves, etc. Accordingly, they should not be relied upon for carpets and furnishings. It should also be noted that all fixtures and fittings, carpeted, curtains/blinds, kitchen equipment and garden statuary, whether fitted or not, are deemed removable by the vendor unless specifically itemised with these particulars.

#### **Hamptons Chiswick Lettings**

48 Turnham Green Terrace, Chiswick

London W4 1QP

Tel: 0208 987 8443 - chiswic