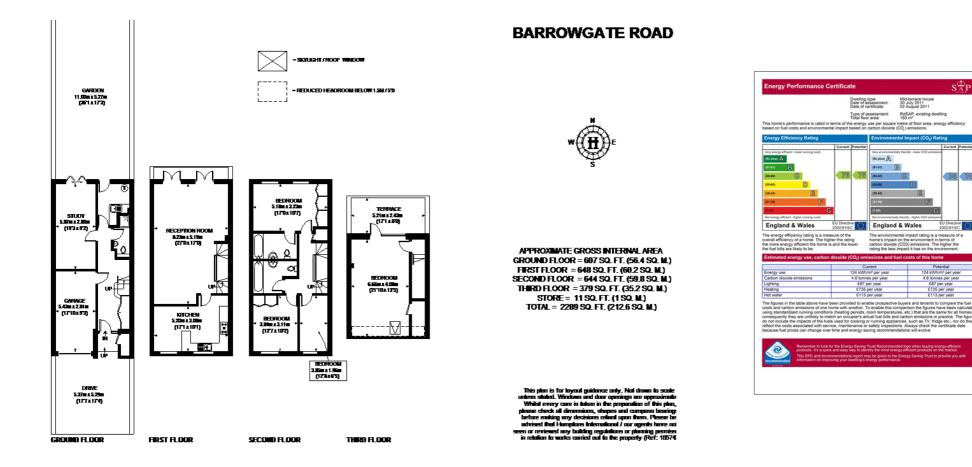

#### Floorplan

For clarification, we wish to inform prospective purchasers that we have prepared these sales particulars as a general guide. We have not verified permissions, nor carried out a survey, tested the services, appliances and specific fittings. Room sizes are approximate and rounded: they are taken between internal wall surfaces and therefore include cupboards/shelves, etc. Accordingly, they should not be relied upon for carpets and furnishings. It should also be noted that all fixtures and fittings, carpeted, curtains/blinds, kitchen equipment and garden statuary, whether fitted or not, are deemed removable by the vendor unless specifically itemised with these particulars.