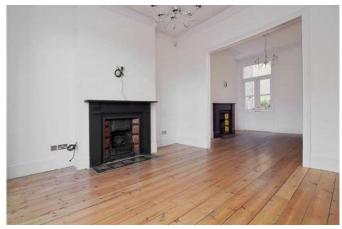

# Description

A simply stunning five bedroom refurbished family house in Chiswick featuring desirable period features throughout and off street parking. The property boasts a double reception room with high ceilings and original wood flooring, designer eat in kitchen with state of the art integrated appliances including a range cooker, American style fridge, wine cooler and an espresso machine. Over the top two floors of the house there are five double bedrooms, two of which have en suite bathrooms, and a family bathroom. Furthermore there is a utility room, cellar, ground floor cloakroom and HD connection points throughout many of the rooms in the house. Externally, as well as the off street parking, there is a low maintenance garden with spot lights throughout the decking area. Chiswick

# Furnishing Unfurnished

Reception

Bedroom