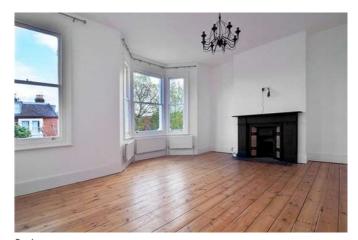

# Description

A simply stunning five bedroom refurbished family house in Chiswick featuring desirable period features throughout and off street parking. The property boasts a double reception room with high ceilings and original wood flooring, designer eat in kitchen with state of the art integrated appliances including a range cooker, American style fridge, wine cooler and an espresso machine. Over the top two floors of the house there are five double bedrooms, two of which have en suite bathrooms, and a family bathroom. Furthermore there is a utility room, cellar, ground floor cloakroom and HD connection points throughout many of the rooms in the house. Externally, as well as the off street parking, there is a low maintenance garden with spot lights throughout the decking area. Chiswick

# Furnishing Unfurnished

Reception

Bedroom