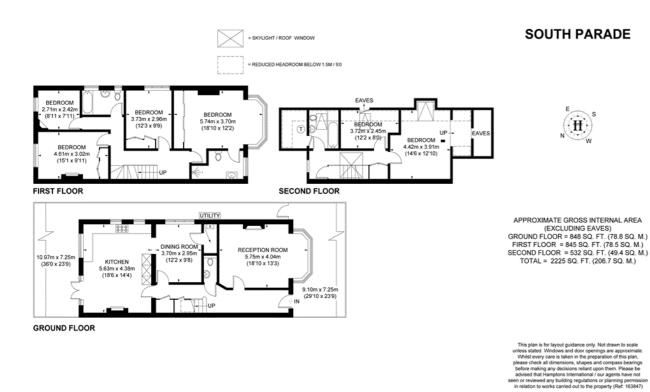

## Description

A substantial six bedroom semi-detached family house located in the heart of Bedford Park Conservation area is beautifully presented throughout boasting over 2200 sq ft of space which has recently been redecorated boasts an enviable location with views over Acton Green Common and off street parking for two cars. Arranged over three floors, this wonderful family home boasts two wonderful reception rooms, superb eat in kitchen furnished with high end appliances and access onto a well maintained garden. On the first floor there is a wonderful master bedroom with views over Acton Green Common, fitted wardrobes and en-suite bathroom, two further double bedrooms both with fitted wardrobes, single bedroom/study and family bathroom. To the top of the house there

are two additional double bedrooms and family bathroom. South Parade is located close to Turnham Green tube station (District line, zone 2). A selection of buses runs from Chiswick High Road towards Hammersmith (for Hammersmith tube and bus station), White City (for Westfield shopping centre) and Fulham.