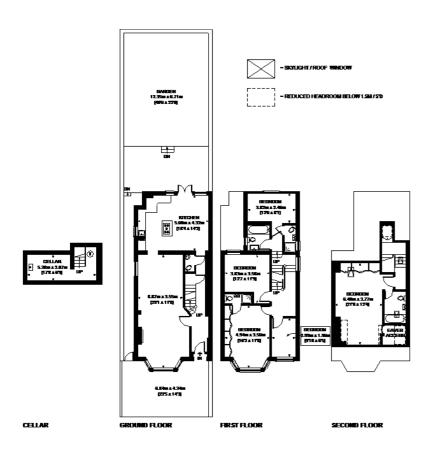

#### ST. MARYS GROVE

APPROXIMATE GROSS INTERNAL AREA GROUND FLOOR = 754 SQ. FT. (76.1 SQ. M.) FIRST FLOOR = 700 SQ. FT. (65 SQ. M.) SECOND FLOOR = 382 SQ. FT. (35.5 SQ. M.) CELLAR = 131 SQ. FT. (12.2 SQ. M.) TOTAL = 1967 SQ. FT. (12.2 SQ. M.)

A beautifully presented five bedroom family home in Grove Park located within easy reach of Chiswick High Road and Chiswick Park House and Grounds. The house comprises ground floor double reception room with gas fire place and hard wood flooring through to a high spec kitchen/breakfast room with doors onto lovely mature private garden, cellar offering ample storage and ground floor WC. The first floor boasts a bright double bedroom with bay window, fitted wardrobes and stunning en suite shower room. There are three further bedrooms on this floor, one of which has an en-suite shower room as well as a family bathroom. At the top of the house there is fabulous master bedroom with en-suite bathroom and ample storage. In addition, the house benefits from free