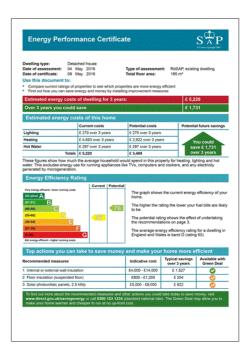

08 987 8443 - chiswicklettings@hamptons-int.com www.hamptons.co.uk



#### ST. MARYS GROVE



APPROXIMATE GROSS INTERNAL AREA GROUND FLOOR = 754 SQ. FT. (76.1 SQ. M.) FIRST FLOOR = 700 SQ. FT. (65 SQ. M.) SECOND FLOOR = 382 SQ. FT. (35.5 SQ. M.) CELLAR = 131 SQ. FT. (12.2 SQ. M.) TOTAL = 1967 SQ. FT. (12.2 SQ. M.)

This plan is for tapout systems only, Ned cleans in made unless stated, Williams and dome expensing are approximate. Willed every care in takes in the preparation of this plan, places clears all discussions, related upon and companies the before making any decisions related upon them. Pleans in adulted that I templem him existed your planning permissions uses or reduced any halflag regulations or planning permissions in relation to maint contribe of the resource (PCPS HESSON).



For clarification, we wish to inform prospective purchasers that we have prepared these sales particulars as a general guide. We have not verified permissions, nor carried out a survey, tested the services, appliances and specific fittings. Room sizes are approximate and rounded: they are taken between internal wall surfaces and therefore include cupboards/shelves, etc. Accordingly, they should not be relied upon for carpets and furnishings. It should also be noted that all fixtures and fittings, carpeted, curtains/blinds, kitchen equipment and garden statuary, whether fitted or not, are deemed removable by the vendor unless specifically itemised with these particulars.

#### **Hamptons Chiswick Lettings**

48 Turnham Green Terrace, Chiswick London W4 1QP Tel: 0208 987 8443 - chiswicklet