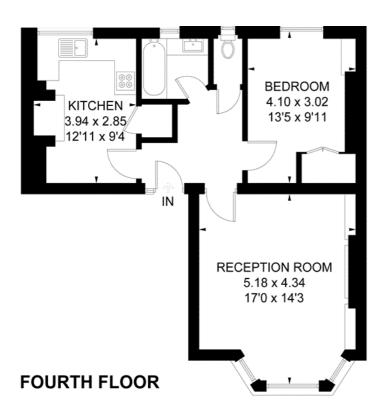

#### **FAUCONBERG ROAD**

APPROXIMATE GROSS INTERNAL AREA 618 SQ. FT. (57.4 SQ. M.)

This plan is for layout guidance only. Not drawn to scale unless stated. Windows and door openings are approximate. White every care is taken in the preparation of his plan, please check all dimensions, shapes and compass baarings before making any decisions relaint upon them. Please be advised that Hamptons international / our agents have not seen or reviewed any building regulations or planning permission in relation to works carried out to the property (Ref. 156405)