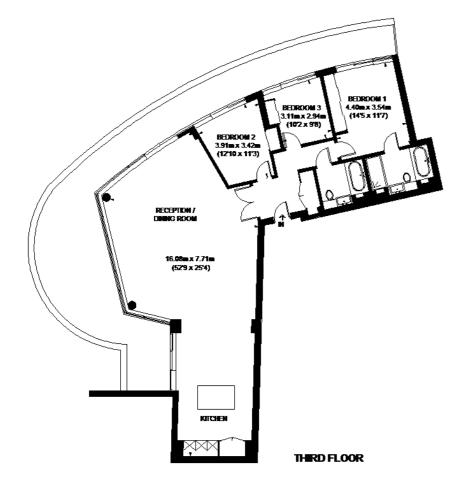

#### **KEW BRIGE ROAD**

APPROXIMATE GROSS INTERNAL AREA 1492 SQ. FT. (138.6 SQ. M.)

This plan is for layout guidance only. Not drawn to scale unless stated. White send done on done openings are approximate. Whitel every care is taken in the preparation of this plan, plasses check all dimensions, shapes and compass bearings before making any decisions relaint upon fleen. Please be advised that Humplans informational / our agents have not seen or reviseast any building regulations or planning permission in relation to water carried out to the property (Ref. 18525).