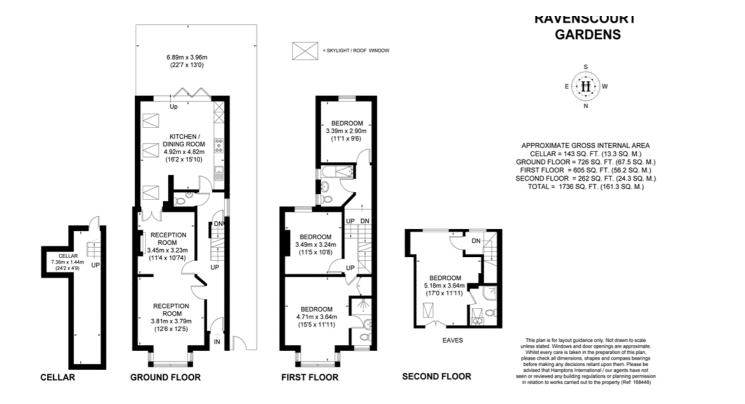

### Description

SHORT LET A stunning and spacious four bedroom family home, naturally light and bright throughout boasting an attractive blend of period character with a modern finish. The ground floor comprises double reception room with wooden flooring, lovely eat in kitchen with bi-folding doors onto a low maintenance south facing garden, guest cloakroom and basement for storage. On the first floor there are three double bedrooms (one with an en-suite shower room) and a lovely tiled family bathroom. At the top of the house there is one further double bedroom with an en-suite shower room and ample eve storage. The house benefits from one allocated parking space. Located moments from Stamford Brook tube and the open space of Ravenscourt Park, this property also benefits from being a