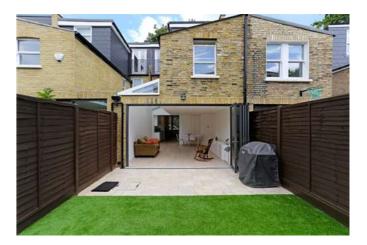

### Description

A stunning five bedroom house which has been painstakingly refurbished recently by the owners to an extremely high standard, with oak flooring laid throughout, located in a prime residential road moments to the High Road. Introduced by beautiful Victorian tiles, the house comprises a fully open plan ground floor front reception/dining room, stunning kitchen with high spec appliances and fully extended rear reception room flooded with natural light with bi-folding doors leading onto a secluded low maintenance south west facing garden. On the first floor there are two very luminous double bedrooms both facing the garden, a master bedroom with fitted wardrobes and three skylights which bring a fantastic amount of natural light and a large luxury family bathroom