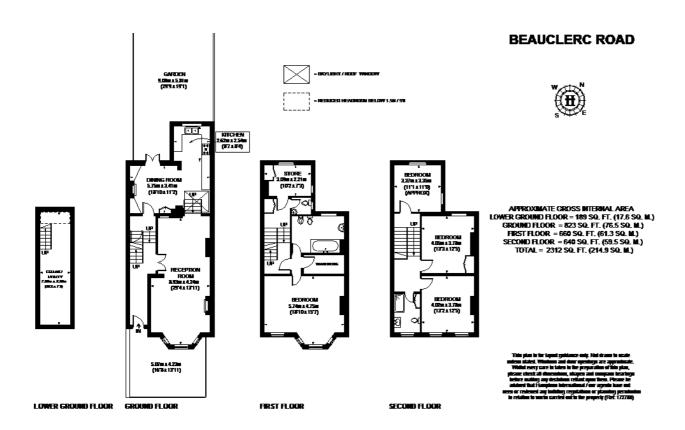

### Description

A fantastic four double bedroom house conveniently located near the sought after Brackenbury Village boasting over 2300 sq ft of space, wooden flooring, high ceilings & excellent location. The property comprises spacious and bright reception room with fireplace and bay window, beautiful eat in kitchen with bespoke cupboards and access onto the garden, four well proportioned double bedrooms, a glorious family bathroom and a separate shower room with WC. The property further offers a basement utility room and separate cloakroom. Beauclerc Road is fantastically located for the transport links of Hammersmith tube station and the A4/M4 and the local amenities of the Broadway is close by.