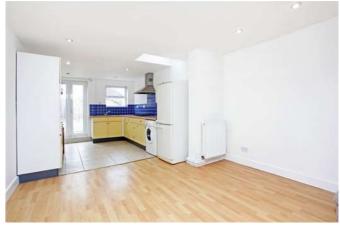

2 Bedrooms | 1 Bathroom | Gas Central Heating | Fridge/Freezer | Oven | Washer | Garden | Off Street

#### Description

HALF THE FIRST MONTHS RENT FREE IF YOU MOVE IN BEFORE CHRISTMAS A charming period cottage extended to the rear which is much larger than the exterior suggests located in this attractive Thames side village. The property has off street parking and a small garden to the rear. Set back from the road in a popular residential location in Old Windsor within walking distance of local shopping facilities. The larger towns of Windsor and Staines are approximately four miles in either direction. The historic site of Runnymede where the signing of the Magnacarta took place are within half a mile providing recreational grounds and river walks.