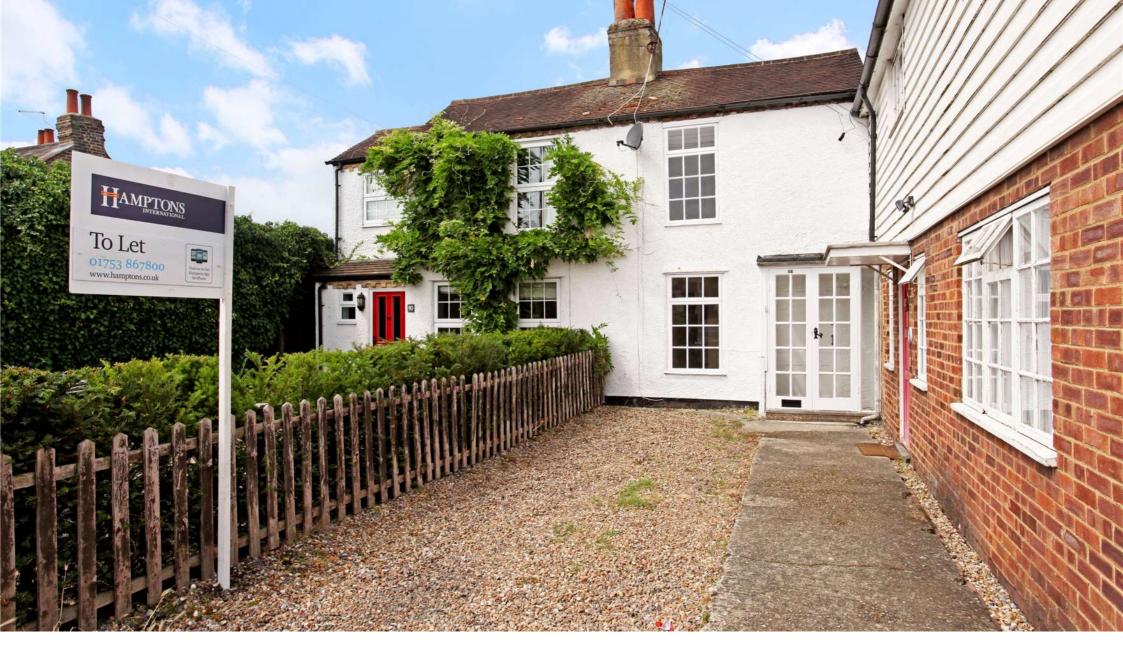

St. Lukes Road Old Windsor SL4

£1,195 Per Month - Available Now

## £1,195 Per Month - Available Now

HALF THE FIRST MONTHS RENT FREE IF YOU MOVE IN BEFORE CHRISTMAS A charming period cottage extended to the rear which is much larger than the exterior suggests located in this attractive Thames side village

#### Description

HALF THE FIRST MONTHS RENT FREE IF YOU MOVE IN BEFORE CHRISTMAS A charming period cottage extended to the rear which is much larger than the exterior suggests located in this attractive Thames side village. The property has off street parking and a small garden to the rear. Set back from the road in a popular residential location in Old Windsor within walking distance of local shopping facilities. The larger towns of Windsor and Staines are approximately four miles in either direction. The historic site of Runnymede where the signing of the Magnacarta took place are within half a mile providing recreational grounds and river walks.