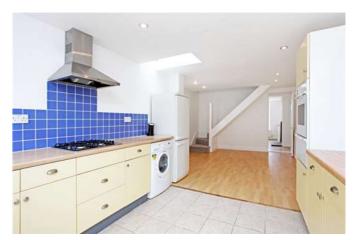

2 Bedrooms | 1 Bathroom | Gas Central Heating | Fridge/Freezer | Oven | Washer | Garden | Off Street

#### Description

HALF THE FIRST MONTHS RENT FREE IF YOU MOVE IN BEFORE CHRISTMAS A charming period cottage extended to the rear which is much larger than the exterior suggests located in this attractive Thames side village. The property has off street parking and a small garden to the rear. Set back from the road in a popular residential location in Old Windsor within walking distance of local shopping facilities. The larger towns of Windsor and Staines are approximately four miles in either direction. The historic site of Runnymede where the signing of the Magnacarta took place are within half a mile providing recreational grounds and river walks.