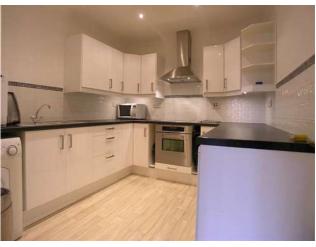

### Description

SHORT LET A wonderful first floor apartment, located on the fringe of Windsor within walking distance of the Great Park with easy access of the High Street. The property is offered with one double and one single bedroom, modern furnishings to include modern fitted kitchen. Ample parking, spacious complex with easy access to the town centre and Legoland Windsor.

## **Furnishing**

**Furnished** 

Kitchen

Bathroom