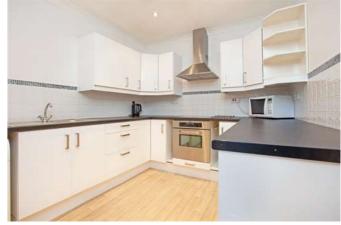

# Description

SHORT LET A wonderful first floor apartment, located on the fringe of Windsor within walking distance of the Great Park with easy access of the High Street. The property is offered with one double and one single bedroom, modern furnishings to include modern fitted kitchen. Ample parking, spacious complex with easy access to the town centre and Legoland Windsor.

# Furnishing

Furnished

13 Byron Court fpz177628 (4)

13 Byron Court fpz177628 (5)