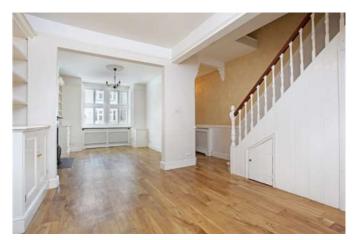

### Description

Extended and improved to create a superbly presented period house retaining character detail. The property comprises, Sitting room through to dining room, extended large kitchen breakfast room with doors onto patio. Downstairs WC. First floor, Master bedroom, 2nd and 3rd bedroom, family bathroom, second floor 4th bedroom. Patio area garden, on street permit parking.