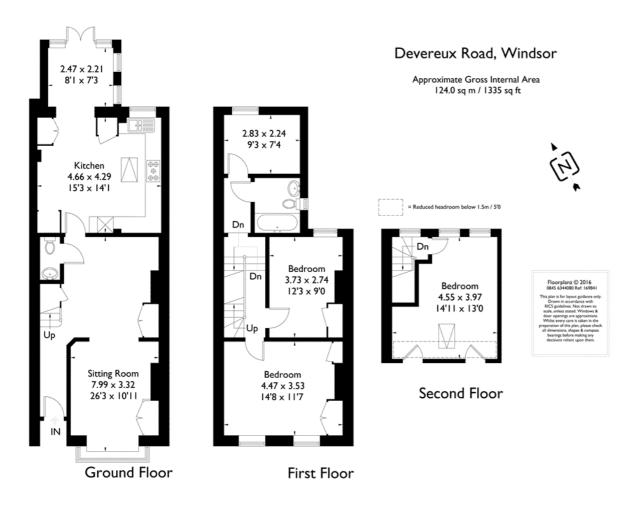

### Description

Extended and improved to create a superbly presented period house retaining character detail. The property comprises, Sitting room through to dining room, extended large kitchen breakfast room with doors onto patio. Downstairs WC. First floor, Master bedroom, 2nd and 3rd bedroom, family bathroom, second floor 4th bedroom. Patio area garden, on street permit parking.