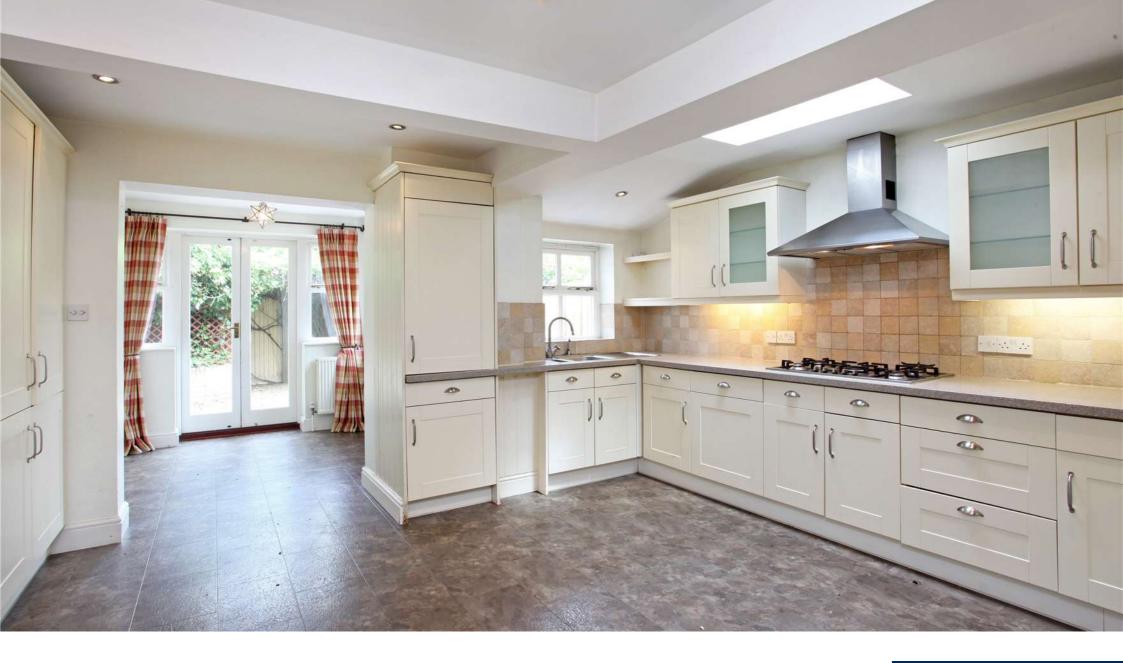

### Description

Extended and improved to create a superbly presented period house retaining character detail. The property comprises, Sitting room through to dining room, extended large kitchen breakfast room with doors onto patio. Downstairs WC. First floor, Master bedroom, 2nd and 3rd bedroom, family bathroom, second floor 4th bedroom. Patio area garden, on street permit parking.