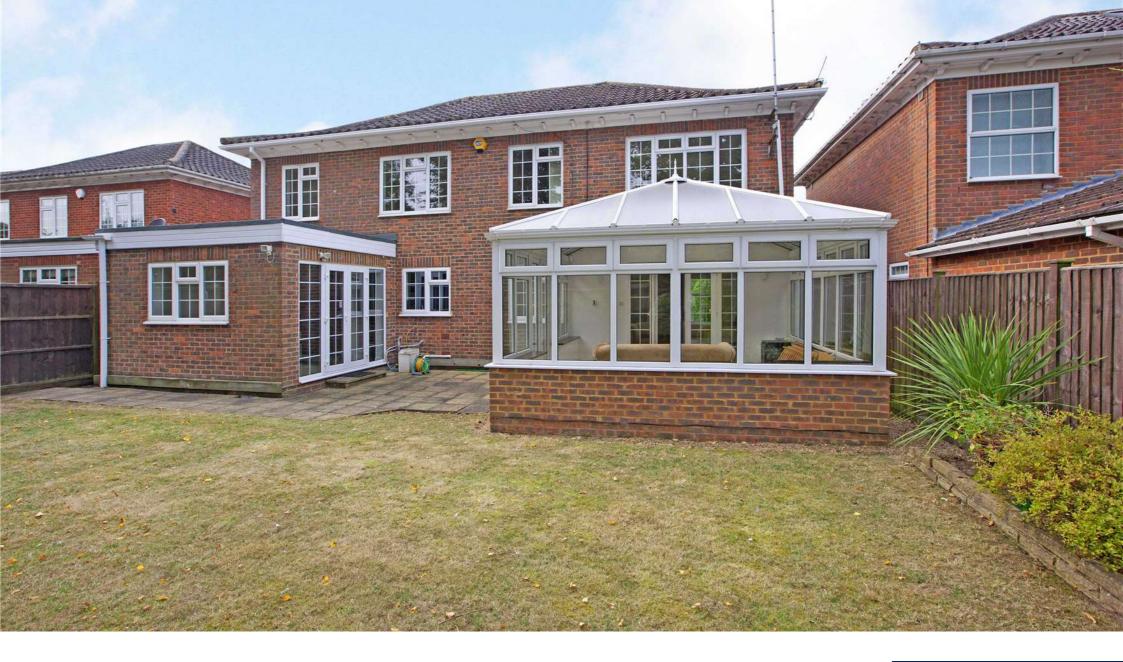

# £3.500 Per Month - Available Now

\*\*No administration fee if you move in before the end of July\*\* A modern detached house which has re modernised to provide excellent family accommodation, located on the fringe of the town in a cul de sac setting. Council Tax Band G
4 Bedrooms | 3 Reception Rooms | 2 Bathrooms | Garage | Parking | Cul de sac location.

### Description

A delightful detached family home that has been extended and modernised to provide excellent accommodation, located on the fringe of the town the property is located in a cul de sac setting. Woodland Avenue is conveniently located on the fringes of Windsor Town Centre within easy reach of numerous local attractions including Windsor Castle, the Long Walk, Eton and the River Thames. Windsor has easy access to the M4 from junction 6 leading to the M25, Heathrow Airport and Central London. It also enjoys direct rail access to London's Waterloo and Paddington Station (via Slough from Windsor Central). Windsor has a number of well regarded schools as well as numerous pre-school nurseries and playgroups. \*\*No administration fee if you move in before the end of July\*\*