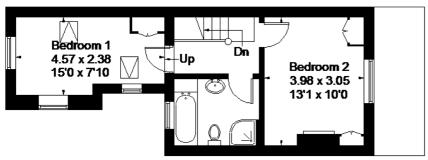

#### Brocas Street, Eton, Windsor

Approximate Gross Internal Area = 74.0 sq m / 796 sq ft

#### First Floor

## **Ground Floor**