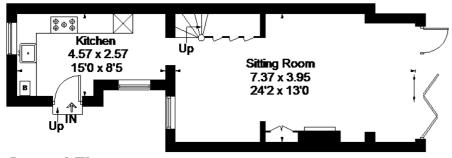

#### Brocas Street, Eton, Windsor

Approximate Gross Internal Area = 74.0 sq m / 796 sq ft

## **Ground Floor**

#### FLOORPLANZ @ 2015 0845 6344080 Ref: 147178

This plan is for layout puidance only. Drawn in accordance with RICS puidelines. Not drawn to scale unless stated. Windows & door openings are approximate. Whilst every care is taken in the preparation of this plan, please check all dimensions, shapes & compass bearings before making any decisions reliant upon them.