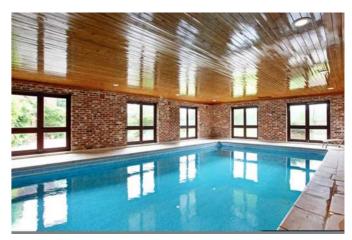

### Description

SHORT LET A stunning and picturesque combination of a detached farmhouse style with a modern interior, this detached property is set in 7 acres and has many additional facilities, including indoor swimming pool with changing room and hot tub, all weather tennis court, 4 stables and tack room, schooling area, three garages, golf practise facility and multiple parking.