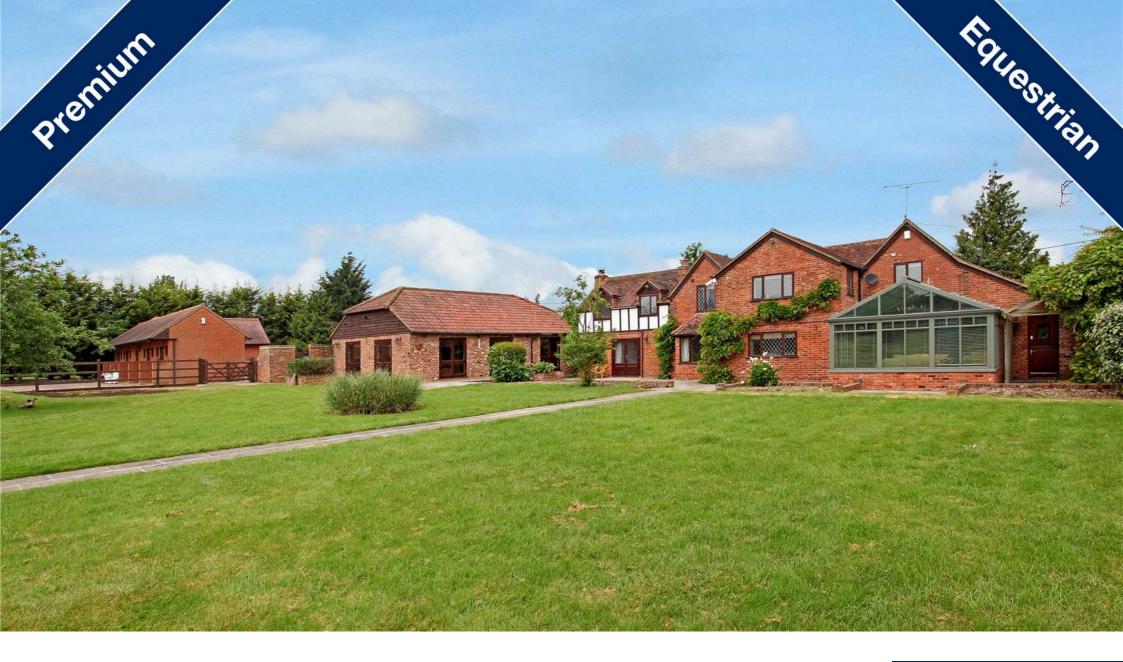

### £6,500 Per Month - Available Now

A stunning and picturesque combination of a detached farmhouse style with a modern interior, this detached property is set in 7 acres and has many additional facilities

### Description

SHORT LET A stunning and picturesque combination of a detached farmhouse style with a modern interior, this detached property is set in 7 acres and has many additional facilities, including indoor swimming pool with changing room and hot tub, all weather tennis court, 4 stables and tack room, schooling area, three garages, golf practise facility and multiple parking.