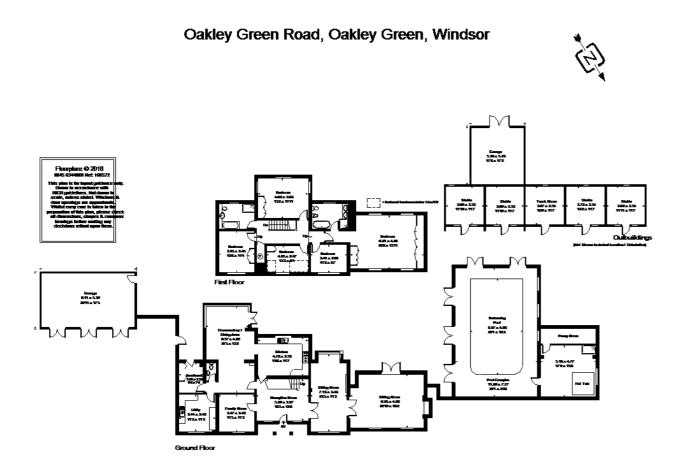

### Description

SHORT LET A stunning and picturesque combination of a detached farmhouse style with a modern interior, this detached property is set in 7 acres and has many additional facilities, including indoor swimming pool with changing room and hot tub, all weather tennis court, 4 stables and tack room, schooling area, three garages, golf practise facility and multiple parking.