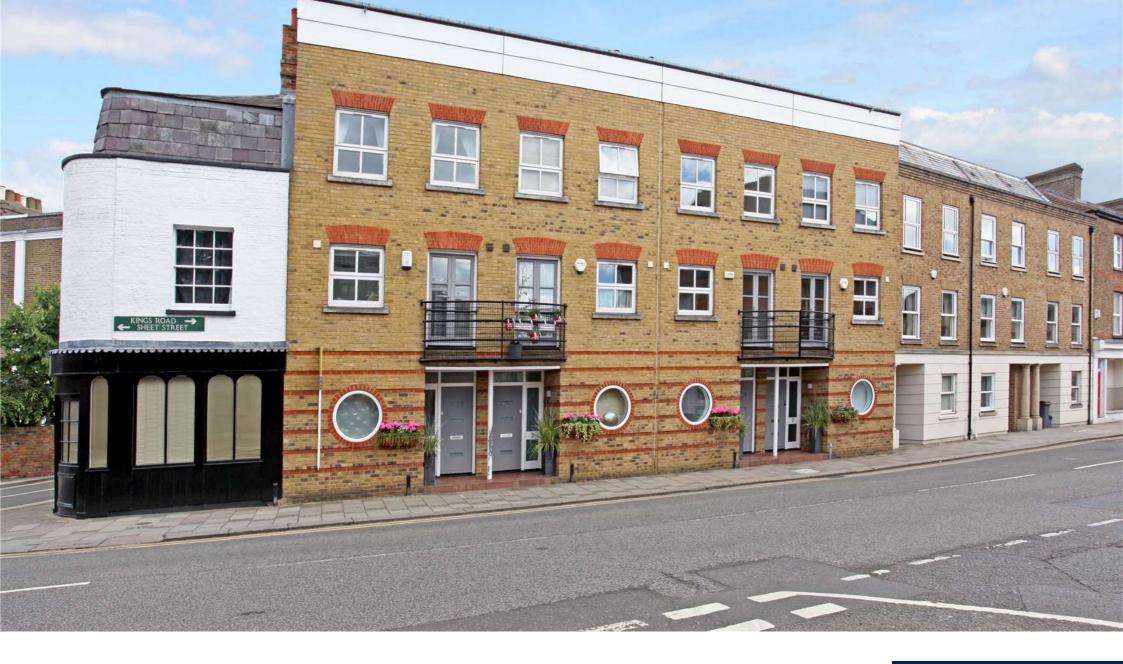

## £1.995 Per Month - Available Now

A superb four storey town house with recently re furbished kitchen and bathrooms, set in this gated development and located in the heart of the town centre with far reaching balcony views of Windsor Castle & the Long Walk. Available for both Long Let and Short Let. Council Tax band G

A superb four storey town house set in this gated development and located in the heart of the town centre with far reaching balcony views of Windsor Castle & the Long Walk. Kings Road is an exclusive address in the heart of the town centre adjacent to the stunning Long Walk of Windsor Castle which leads to The Copper Horse. The property has 4 bedrooms, 2 reception rooms and 2 bathrooms, the garage is to the rear approached via a gated entrance. Ideally situated within the Golden Triangle for easy reach of the town centre which offers an excellent range of shops, bars and restaurants. For the commuter there are two train stations serving London Paddington (via Slough) and London Waterloo (mainline approx 50 mins).