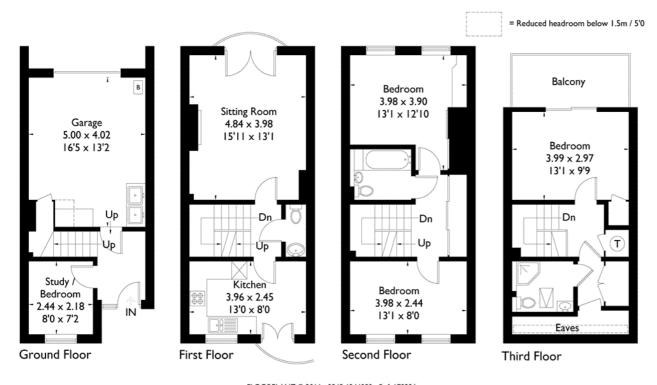

#### Kings Koad, vvindsor

Approximate Gross Internal Area = 133.5 sq m / 1437 sq ft (Excluding Eaves)

#### FLOORPLANZ © 2016 0845 6344080 Ref: 170236

This plan is for layout guidance only. Drawn in accordance with RICS guidelines. Not drawn to scale unless stated. Windows & door openings are approximate. Whilst every care is taken in the preparation of this plan, please check all dimensions, shapes & compass bearings before making any decisions reliant upon them.