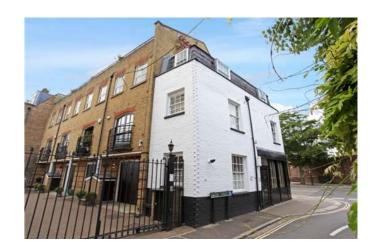

## £1.995 Per Month - Available Now

A superb four storey town house with recently re furbished kitchen and bathrooms, set in this gated development and located in the heart of the town centre with far reaching balcony views of Windsor Castle & the Long Walk. Available for both Long Let and Short Let. Council Tax band G

A superb four storey town house set in this gated development and located in the heart of the town centre with far reaching balcony views of Windsor Castle & the Long Walk. Kings Road is an exclusive address in the heart of the town centre adjacent to the stunning Long Walk of Windsor Castle which leads to The Copper Horse. The property has 4 bedrooms, 2 reception rooms and 2 bathrooms, the garage is to the rear approached via a gated entrance. Ideally situated within the Golden Triangle for easy reach of the town centre which offers an excellent range of shops, bars and restaurants. For the commuter there are two train stations serving London Paddington (via Slough) and London Waterloo (mainline approx 50 mins).