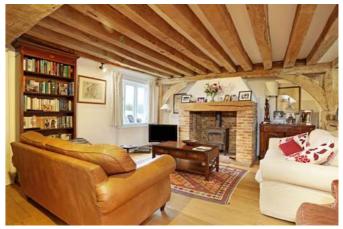

## Description

Steeped in history, featuring 400 year old beams, this property has been sympathetically converted including natural limestone flooring to provide impressive accommodation throughout. Offering 4 bedrooms, 3 reception family property with two outbuildings/garages and superb garden, one of just five in this rural village location. A beautiful beamed sitting room with inglenook fireplace sits open plan to the dining room with French doors to the garden. A contemporary kitchen overlooking the garden is superbly appointed with granite work surfaces and includes an integrated dishwasher and walk in pantry. In addition, steps lead down to a separate utility room with additional sink, built in storage. A family room/study and a bathroom complete the arrangement for the ground floor. With generous