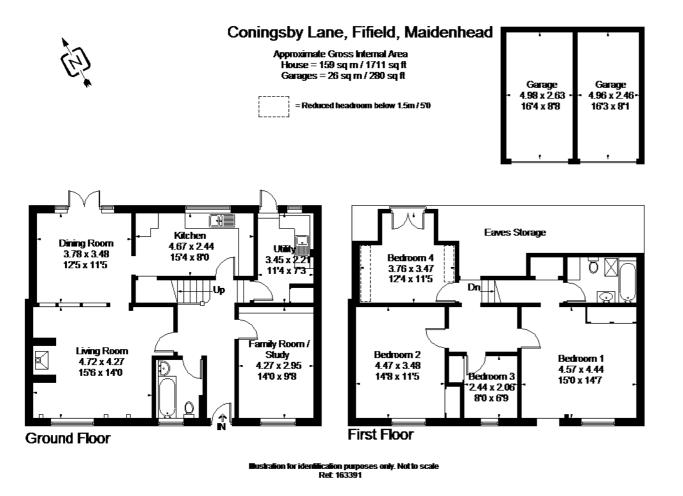

### Floorplan

For clarification, we wish to inform prospective purchasers that we have prepared these sales particulars as a general guide. We have not verified permissions, nor carried out a survey, tested the services, appliances and specific fittings. Room sizes are approximate and rounded: they are taken between internal wall surfaces and therefore include cupboards/shelves, etc. Accordingly, they should not be relied upon for carpets and furnishings. It should also be noted that all fixtures and fittings, carpeted, curtains/blinds, kitchen equipment and garden statuary, whether fitted or not, are deemed removable by the vendor unless specifically itemised with these particulars.