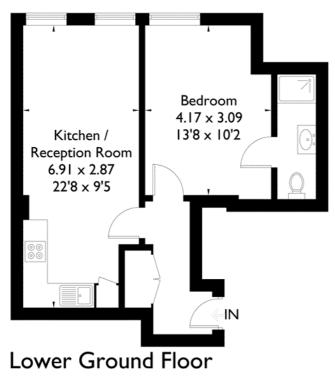

#### St. Leonards Road, Windsor

Approximate Gross Internal Area = 40.7 sq m / 438 sq ft

FLOORPLANZ © 2016 0845 6344080 Ref: 171153

This plan is for layout guidance only. Drawn in accordance with RICS guidelines. Not drawn to scale unless stated. Windows & door openings are approximate. Whilst every care is taken in the preparation of this plan, please check all dimensions, shapes & compass bearings before making any decisions reliant upon them.