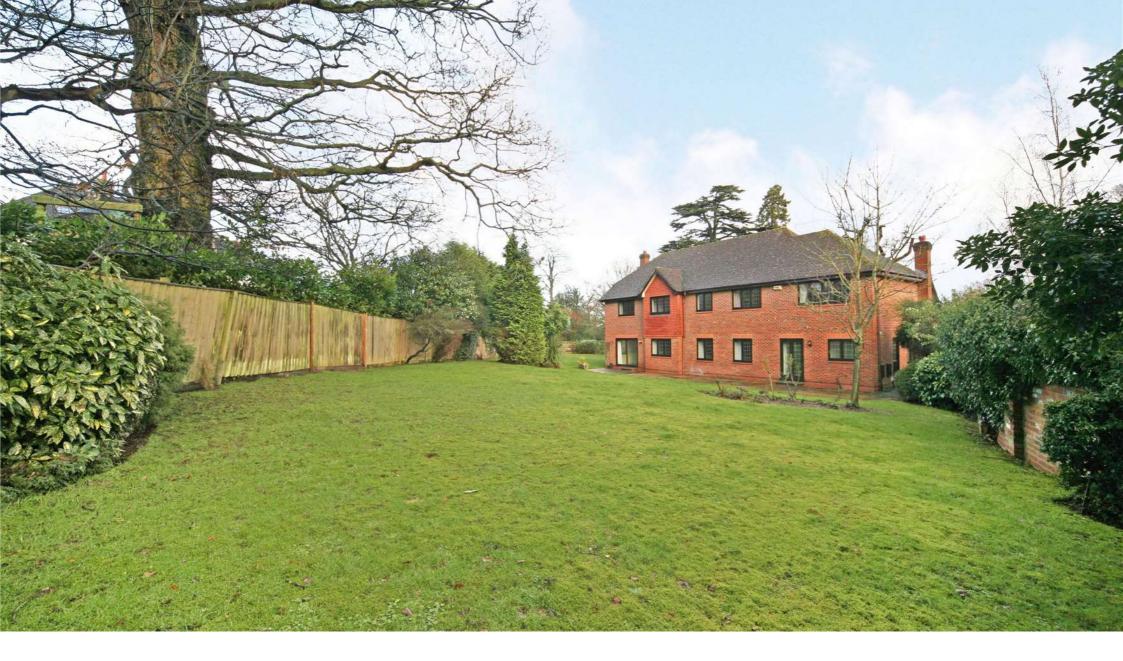

## £6,000 Per Month - Available 30/09/2016

SHORT LET A wonderful detached house in a cul de sac setting providing excellent family accommodation including four reception rooms and a large kitchen/breakfast room

#### Description

SHORT LET A wonderful detached house in a cul de sac setting providing excellent family accommodation including four reception rooms and a large kitchen/breakfast room. Tucked away in a cul de sac setting the property has a double garage complex and delightful garden.St. Leonards Hill is situated on the outskirts of Windsor and is a select residential location offering access to the excellent local schools and the varied restaurants and shopping facilities in the town. The M4 is approached at junction 6 and gives access to the M40 annd M25, Central London and Heathrow Airport. Windsor Riverside Station has a direct line to London Waterloo and there is a link from Windsor Central - via Slough - to London Paddington.Council tax band H