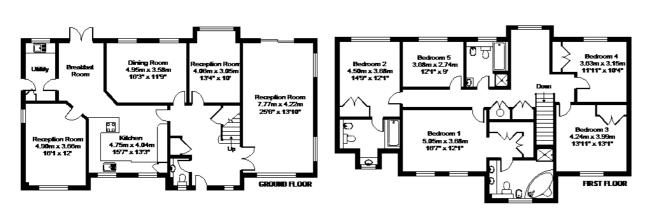

### Coombe Hill Court, Windsor, Berkshire, SL4

APPROX. GROSS INTERNAL FLOOR AREA 3836 SQ FT 282 SQ METRES

Whilst every offermal has been made to ensure the excursory of the floor plan contained here, measurements of doors, windows and rooms are approximate and no responsibility is laten for any error, ornission or missfulement. These plans are for representation purposes only as defined by RICS Code of Measuring Practice and should be used as such by any prospective purchaser. Specifically no guarantee is given on the total square footage of the property if quoted on this plan. Any figure given influentially paid should not be relied on as a basis of valuation.