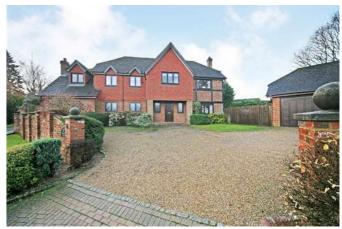

## £6,000 Per Month - Available 30/09/2016

SHORT LET A wonderful detached house in a cul de sac setting providing excellent family accommodation including four reception rooms and a large kitchen/breakfast room

#### Description

SHORT LET A wonderful detached house in a cul de sac setting providing excellent family accommodation including four reception rooms and a large kitchen/breakfast room. Tucked away in a cul de sac setting the property has a double garage complex and delightful garden.St. Leonards Hill is situated on the outskirts of Windsor and is a select residential location offering access to the excellent local schools and the varied restaurants and shopping facilities in the town. The M4 is approached at junction 6 and gives access to the M40 annd M25, Central London and Heathrow Airport. Windsor Riverside Station has a direct line to London Waterloo and there is a link from Windsor Central - via Slough - to London Paddington.Council tax band H