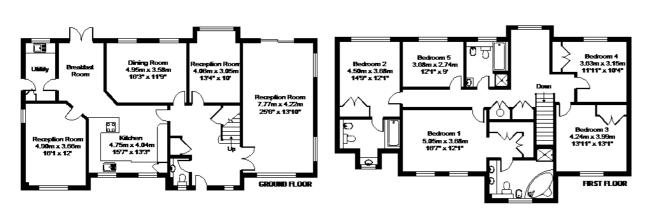

#### Coombe Hill Court, Windsor, Berkshire, SL4

APPROX. GROSS INTERNAL FLOOR AREA 3836 SQ FT 282 SQ METRES

Whilst every offermal has been made to ensure the excursory of the floor plan contained here, measurements of doors, windows and rooms are approximate and no responsibility is laten for any error, ornission or missfulement. These plans are for representation purposes only as defined by RICS Code of Measuring Practice and should be used as such by any prospective purchaser. Specifically no guarantee is given on the total square footage of the property if quoted on this plan. Any figure given influentially paid should not be relied on as a basis of valuation.

Copyright nichecom.co.uk 2012 Produced for Hamptons REF: 278765

For clarification, we wish to inform prospective purchasers that we have prepared these sales particulars as a general guide. We have not verified permissions, nor carried out a survey, tested the services, appliances and specific fittings. Room sizes are approximate and rounded: they are taken between internal wall surfaces and therefore include cupboards/shelves, etc. Accordingly, they should not be relied upon for carpets and furnishings. It should also be noted that all fixtures and fittings, carpeted, curtains/blinds, kitchen equipment and garden statuary, whether fitted or not, are deemed removable by the vendor unless specifically itemised with these particulars.