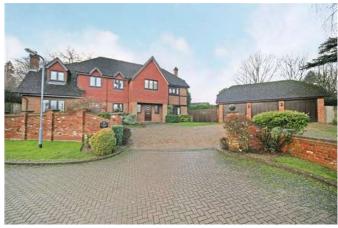

## £4,500 Per Month - Available 21/10/2016

A wonderful detached house in a cul de sac setting providing excellent family accommodation including four reception rooms and a large kitchen/breakfast room.

#### Description

A wonderful detached house in a cul de sac setting providing excellant family accomodation including four reception rooms and a large kitchen/breakfast room. Tucked away in a cul de sac setting the property has a double garage complex and delightful garden.St. Leonards Hill is situated on the outskirts of Windsor and is a select residential location offering access to the excellent local schools and the varied restaurants and shopping facilities in the town. The M4 is approached at junction 6 and gives access to the M40 annd M25, Central London and Heathrow Airport. Windsor Riverside Station has a direct line to London Waterloo and there is a link from Windsor Central - via Slough - to London Paddington.Council tax band H