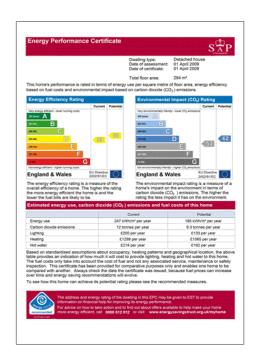

#### Coombe Hill Court, Windsor, Berkshire, SL4

APPROX. GROSS INTERNAL FLOOR AREA 3836 SQ FT 282 SQ METRES

Whilst every offermal has been made to ensure the excursory of the floor plan contained here, measurements of doors, windows and rooms are approximate and no responsibility is laten for any error, ornission or missfulement. These plans are for representation purposes only as defined by RICS Code of Measuring Practice and should be used as such by any prospective purchaser. Specifically no guarantee is given on the total square footage of the property if quoted on this plan. Any figure given influentially paid should not be relied on as a basis of valuation.