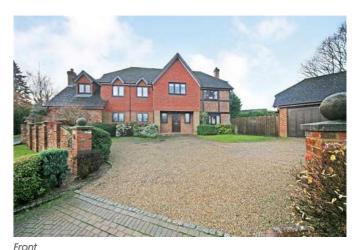

rking.

#### Description

A wonderful detached house in a cul de sac setting providing excellant family accomodation including four reception rooms and a large kitchen/breakfast room. Tucked away in a cul de sac setting the property has a double garage complex and delightful garden.St. Leonards Hill is situated on the outskirts of Windsor and is a select residential location offering access to the excellent local schools and the varied restaurants and shopping facilities in the town. The M4 is approached at junction 6 and gives access to the M40 annd M25, Central London and Heathrow Airport. Windsor Riverside Station has a direct line to London Waterloo and there is a link from Windsor Central - via Slough - to London Paddington.Council tax band H

### **Furnishing**

Unfurnished



ront



Front

#### **Hamptons Windsor Lettings**

52 High Street

Windsor SL4 1LS

Tel: 01753 867800 - windsorlettings@hamptons-int.com

www.hamptons.co.uk





#### Coombe Hill Court, Windsor, Berkshire, SL4

APPROX. GROSS INTERNAL FLOOR AREA 3836 SQ FT 282 SQ METRES

Whilst every offermal has been made to ensure the excursory of the floor plan contained here, measurements of doors, windows and rooms are approximate and no responsibility is laten for any error, ornission or missfulement. These plans are for representation purposes only as defined by RICS Code of Measuring Practice and should be used as such by any prospective purchaser. Specifically no guarantee is given on the total square footage of the property if quoted on this plan. Any figure given influentially paid should not be relied