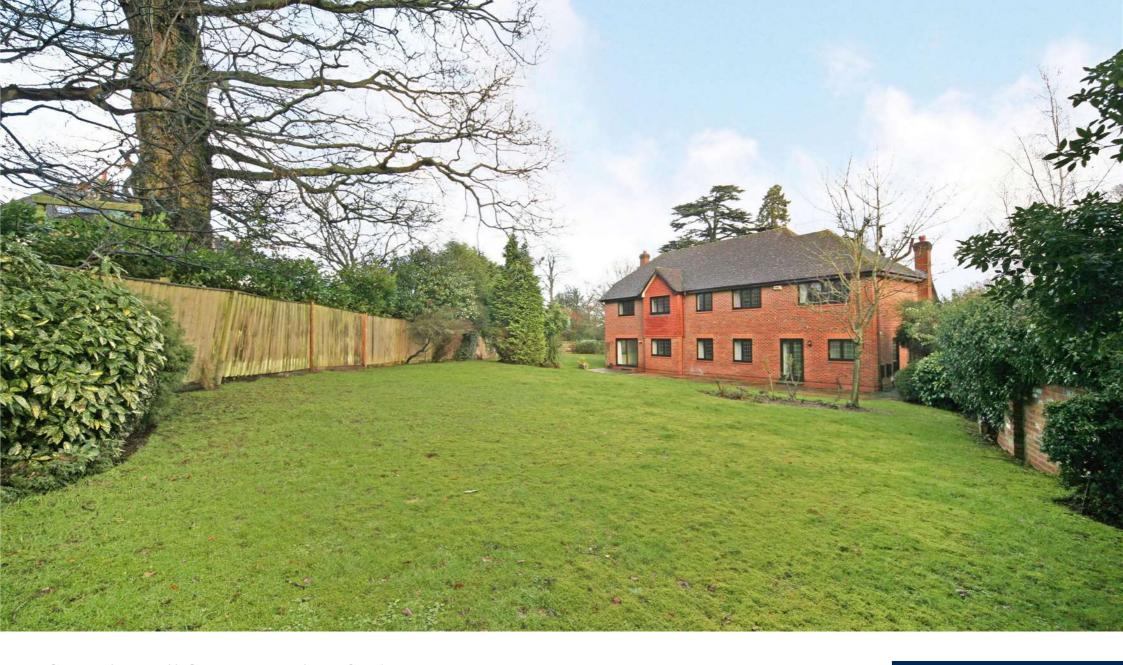

## £4,500 Per Month - Available 21/10/2016

A wonderful detached house in a cul de sac setting providing excellent family accommodation including four reception rooms and a large kitchen/breakfast room.

#### Description

A wonderful detached house in a cul de sac setting providing excellant family accomodation including four reception rooms and a large kitchen/breakfast room. Tucked away in a cul de sac setting the property has a double garage complex and delightful garden.St. Leonards Hill is situated on the outskirts of Windsor and is a select residential location offering access to the excellent local schools and the varied restaurants and shopping facilities in the town. The M4 is approached at junction 6 and gives access to the M40 annd M25, Central London and Heathrow Airport. Windsor Riverside Station has a direct line to London Waterloo and there is a link from Windsor Central - via Slough - to London Paddington.Council tax band H