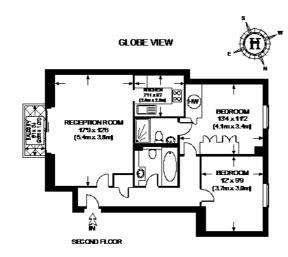

### Floorplan

# APPROXIMATE GROSS INTERNAL AREA = TOTAL = 704 SQ. FT. (65.4 SQ. M.)

This plan is for layout guidance only. Not drawn to scale unless stated. Windows & door openings are approximate. Whilst every care is taken in the preparation of this plan, please check all dimensions, shapes & compass bearings before making any decisions relient upon them Please be advised that Hamptons International / our agents have not seen or reviewed any building regulations or planning permission in relation to works carried out to the property.