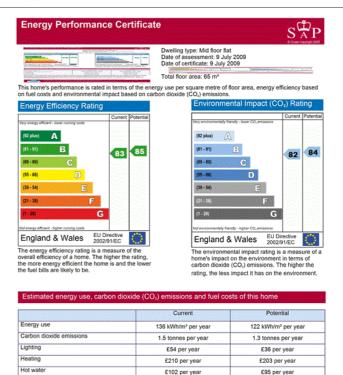

### **Energy Performance Certificate (EPC)**

Based on standardised assumptions about occupancy, heating patterns and geographical location, the above table provides an indication of how much it will cost to provide lighting, heating and hot water to this home. The fuel costs only take into account the cost of fuel and not any associated service, maintenance or safety inspection. The conflictate has been provided for comparative purposes only and enables one home to be compared with another. Always check the date the certificate was issued, because fuel prices can increase over time and energy saving recommendations will evolve.

To see how this home can achieve its potential rating please see the recommended measures.

and the second second

For clarification, we wish to inform prospective purchasers that we have prepared these sales particulars as a general guide. We have not verified permissions, nor carried out a survey, tested the services, appliances and specific fittings. Room sizes are approximate and rounded: they are taken between internal wall surfaces and therefore include cupboards/shelves, etc. Accordingly, they should not be relied upon for carpets and furnishings. It should also be noted that all fixtures and fittings, carpeted, curtains/blinds, kitchen equipment and garden statuary, whether fitted or not, are deemed removable by the vendor unless specifically itemised with these particulars.