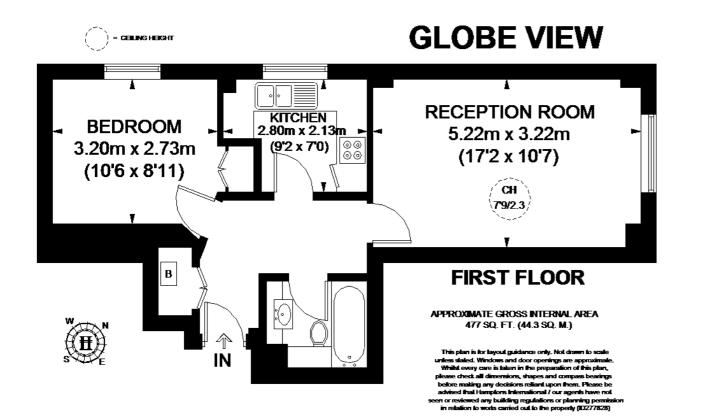

## **£460** Per Week - Available 16/09/2016

A well located one bedroom apartment in this popular riverside development with daytime concierge and an impressive atrium. Located in the heart of the City of London, transport links are superb with St Pauls, Mansion House and Bank Stations all moments Bedroom | 1 Bathroom | City Location | Attractive atrium | Concierge | Lift | Riverside Development | Close to Tube | Close to nightlife.

### Description

A well located one bedroom apartment in this popular riverside development with daytime concierge and an impressive atrium. Located in the heart of the City of London, transport links are superb with St Pauls, Mansion House and Bank Stations all moments away. The South Bank and Covent Garden are also close by for a variety of bars, restaurants, theatres and nightlife.