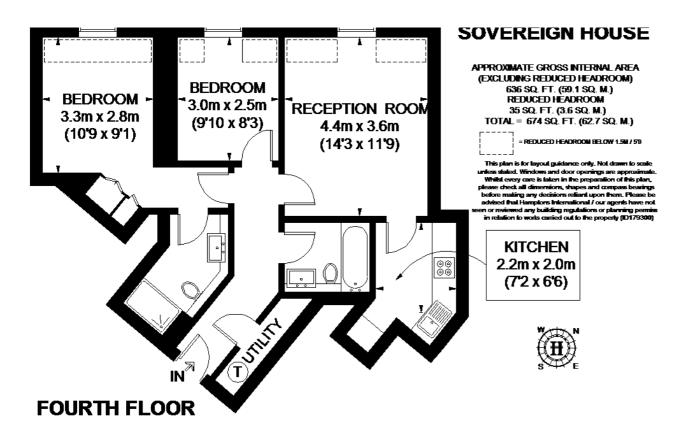

# £550 Per Week - Available 19/07/2016

Superbly located two bedroom apartment in this popular residential development in the heart of the City, off Fleet Street. Benefits from wood floors and lift access.

Two bedrooms | Two bathrooms | Close to River | Close to West End | Good transport links.

Superbly located two bedroom apartment in this popular residential development in the heart of the City, off Fleet Street. Benefits from wood floors and lift access. Transport links are excellent with Blackfriars, St Pauls and City Thameslink stations close by and offering easy access throughout the Capital. The River Thames and Covent Garden are both within a short walk. An ideal corporate apartment!