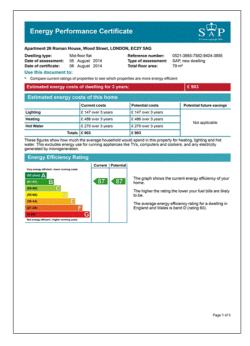

## Energy Performance Certificate (EPC)

APPROXIMATE GROSS INTERNAL AREA = TOTAL = 820 SQ. FT. (76.2 SQ. M.)

This plan is for layout guidance only. Not drawn to scale unless stated. Windows & door openings are approximate. Whilst every care is taken in the preparation of this plan, please check all dimensions, shapes & compass bearings before making any decisions reliant upon them. Please be advised that Hamptons International / our agents have not seen or reviewed any building regulations or planning permission in relation to works carried out to the property.