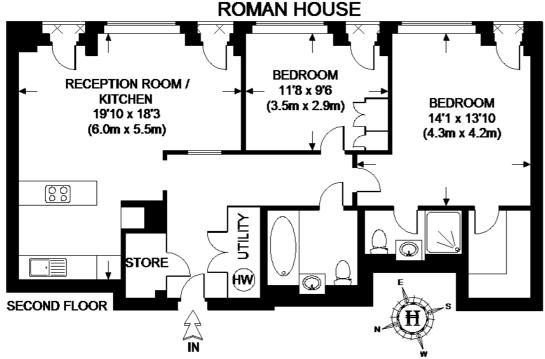

## Energy Performance Certificate (EPC)

APPROXIMATE GROSS INTERNAL AREA = TOTAL = 820 SQ. FT. (76.2 SQ. M.)

This plan is for layout guidance only. Not drawn to scale unless stated. Windows & door openings are approximate. Whilst every care is taken in the preparation of this plan, please check all dimensions, shapes & compass bearings before making any decisions reliant upon them. Please be advised that Hamptons International / our agents have not seen or reviewed any building regulations or planning permission in relation to works carried out to the property.