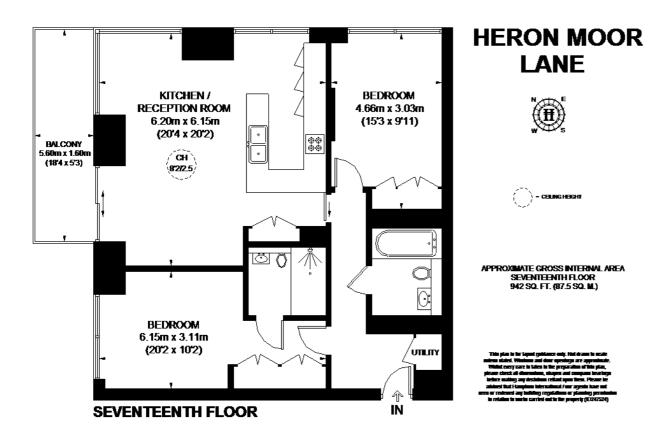

## £1,000 Per Week - Available 29/04/2016

Stunning two bedroom apartment in the iconic luxury Heron development in the City of London, moments from Barbican and Moorgate.

Luxury Living | Residents Gym | Residents Cinema | 24 hour Concierge | Balcony | Two bedrooms | Close to Tube | City Location.

### Description

Stunning two bedroom apartment in the iconic luxury Heron development in the City of London, moments from Barbican and Moorgate. This apartment offers high quality finish throughout, balcony, 24 hour concierge, two bathrooms, residents gym, restaurants, bar and cinema and communal roof garden, offering the ultimate in City living. This development is superbly located for transport with Barbican and Moorgate Stations located close by. The nightlife, restaurants and shops or Farringdon, Clerkenwell and Shoreditch are all within easy reach.