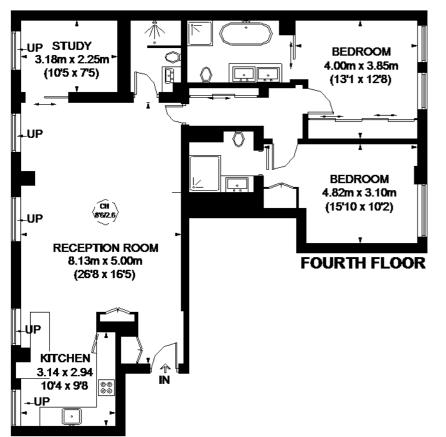

# **ESSEX** ROAD

APPROXIMATE GROSS INTERNAL AREA 1155 SQ. FT. (107.3 SQ. M.)

This plan is for layout guidance only. Not drawn to scale unless soluted. Winduse and too openings are approximate. While every care is labors in the preparation of this plan, places check all dimensions, shapes and compare bearing before making any decisions reliand upon them. Places be solvied that Pamplons Indonational / our appeals have not seen or reviewed any building regulations or planning permission in relation to works comised out to the property (IOZY1780).