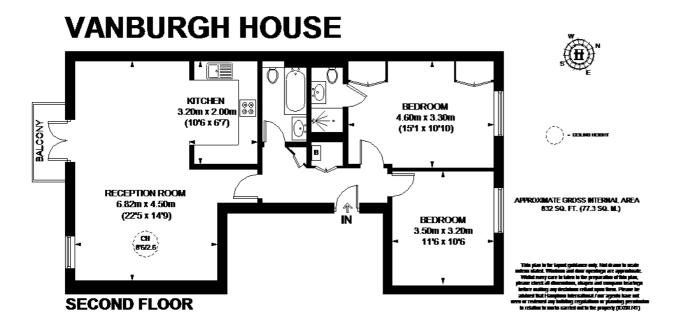

### Description

Beautifully refurbished two bedroom apartment located in the heart of Spitalfields conservation area, benefiting from newly installed high specification bathrooms, Bulthaup kitchen and lighting, wood flooring throughout and a stylish furniture pack. This second floor property also enjoys a south facing balcony with views of residents gardens towards Spitalfields market. The development comes with 24 hour concierge. Folgate Street is a cobblestone cul-de-sac, with tall 18th century town houses and lampposts superbly located in the heart of Spitalfields, moments from the bars, restaurants and nightlife of vibrant Shoreditch, Spitalfields Market and Brick Lane. The City of London is also close by. Transport links are excellent with Liverpool Street, Aldgate East and Shoreditch stations