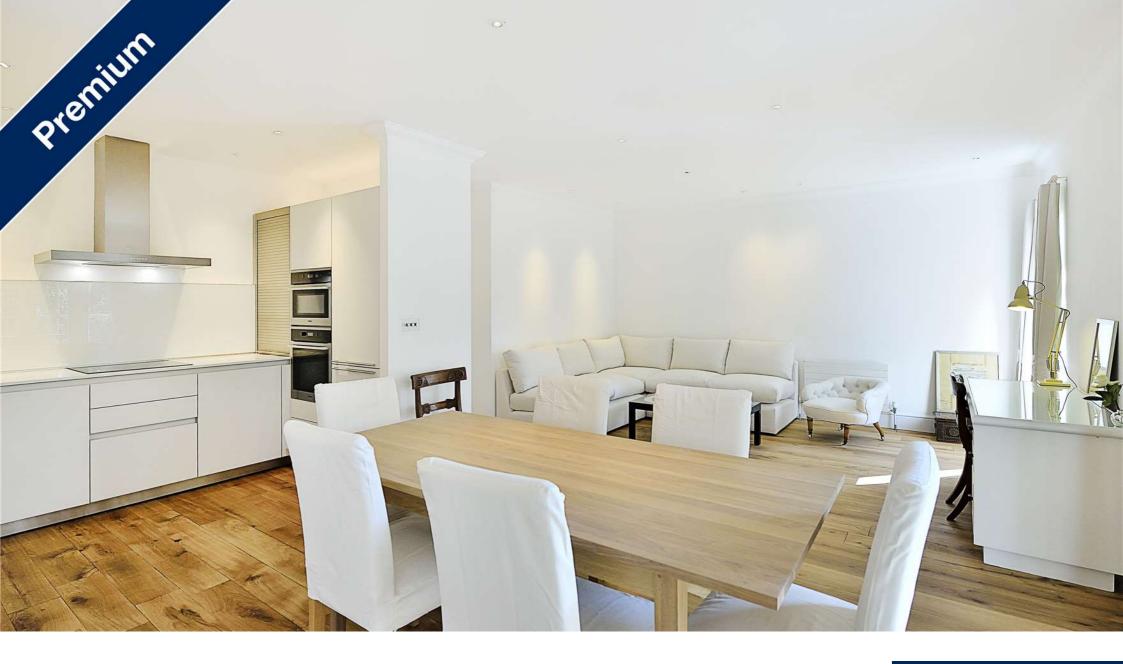

### Description

Beautifully refurbished two bedroom apartment located in the heart of Spitalfields conservation area, benefiting from newly installed high specification bathrooms, Bulthaup kitchen and lighting, wood flooring throughout and a stylish furniture pack. This second floor property also enjoys a south facing balcony with views of residents gardens towards Spitalfields market. The development comes with 24 hour concierge. Folgate Street is a cobblestone cul-de-sac, with tall 18th century town houses and lampposts superbly located in the heart of Spitalfields, moments from the bars, restaurants and nightlife of vibrant Shoreditch, Spitalfields Market and Brick Lane. The City of London is also close by. Transport links are excellent with Liverpool Street, Aldgate East and Shoreditch stations