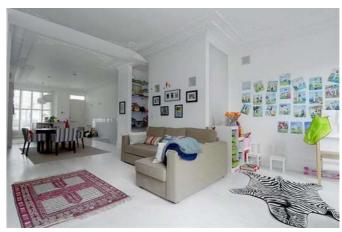

## £1.120 Per Week - Available 21/09/2016

Elegant, recently refurbished three bedroom property with contemporary interior, modern kitchen and bathrooms and wood floors.

3 DOUBLE BEDROOMS | 3 BATHROOMS (2 Ensuite Shower Rooms) | GUEST CLOAK ROOM | PRIVATE DECKED PATION COMMUNAL GARDENS | MODERN FULLY FITTED KITCHEN | SOLID WOOD FLOORS | UNDER FLOOR

### Description

Elegant, recently refurbished three bedroom property with contemporary interior, modern kitchen and bathrooms and wood floors