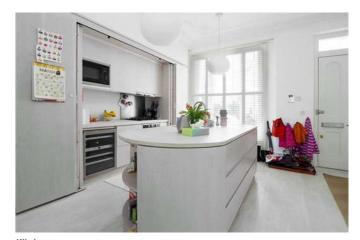

## £1.120 Per Week - Available 21/09/2016

Elegant, recently refurbished three bedroom property with contemporary interior, modern kitchen and bathrooms and wood floors.

3 DOUBLE BEDROOMS | 3 BATHROOMS (2 Ensuite Shower Rooms) | GUEST CLOAK ROOM | PRIVATE DECKED PATION COMMUNAL GARDENS | MODERN FULLY FITTED KITCHEN | SOLID WOOD FLOORS | UNDER FLOOR

### Description

Elegant, recently refurbished three bedroom property with contemporary interior, modern kitchen and bathrooms and wood floors