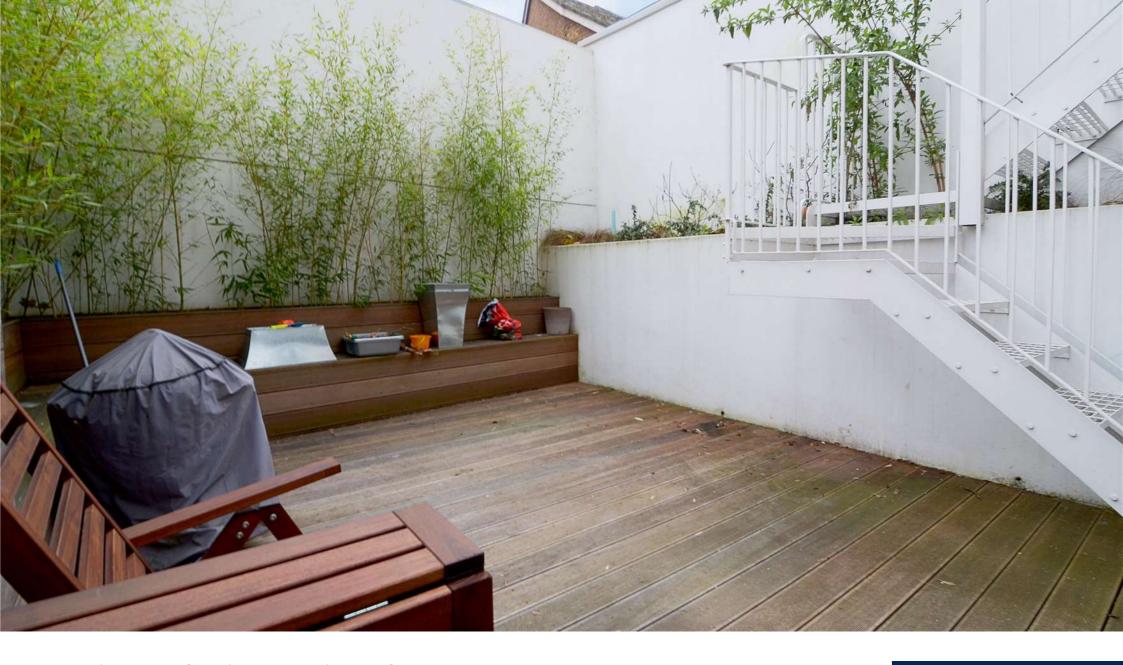

## £1.120 Per Week - Available 21/09/2016

Elegant, recently refurbished three bedroom property with contemporary interior, modern kitchen and bathrooms and wood floors.

3 DOUBLE BEDROOMS | 3 BATHROOMS (2 Ensuite Shower Rooms) | GUEST CLOAK ROOM | PRIVATE DECKED PATION COMMUNAL GARDENS | MODERN FULLY FITTED KITCHEN | SOLID WOOD FLOORS | UNDER FLOOR

### Description

Elegant, recently refurbished three bedroom property with contemporary interior, modern kitchen and bathrooms and wood floors